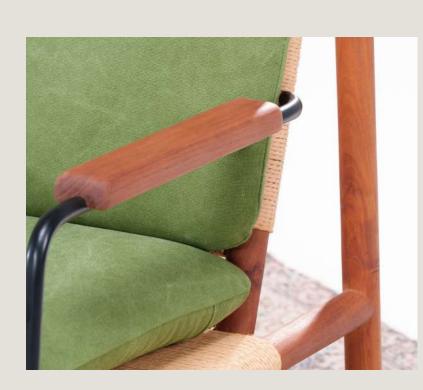

#### ALCARAZ LOUNGE CHAIR

Materials
Solid teak wood, synthetic rope.

Dimensions
55 cm in W x 50 cm in D x 85 cm in H.