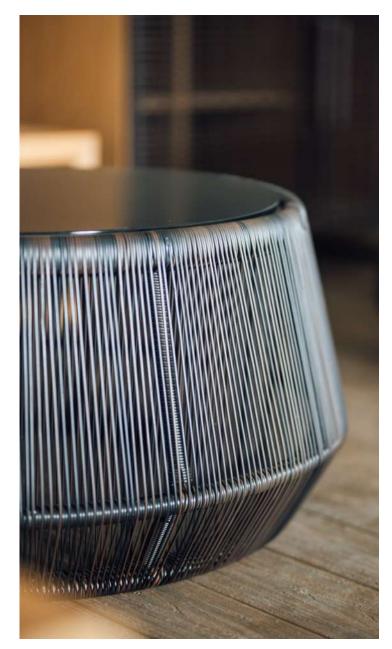

## ARUNIKA ROUND COFFEE TABLE

#### Materials

Aluminium, black tinted glass, outdoor rope.

#### Dimensions

40,5 cm in W x 40,5 cm in D x 51 cm in H.

56 UNALOME © 2023 OUTDOOR COLLECTION