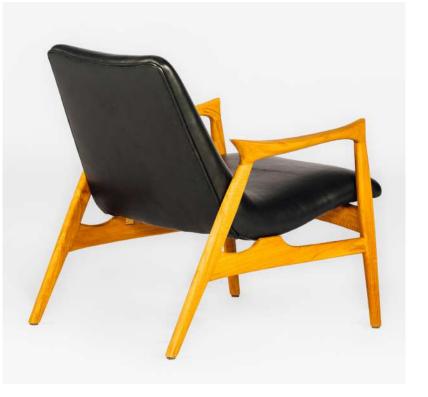

## SWASMITHA LOUNGE CHAIR

#### Materials

Solid teak wood, black genuine leather.

#### Dimensions

75 cm in W x 70 cm in D x 75 cm in H.