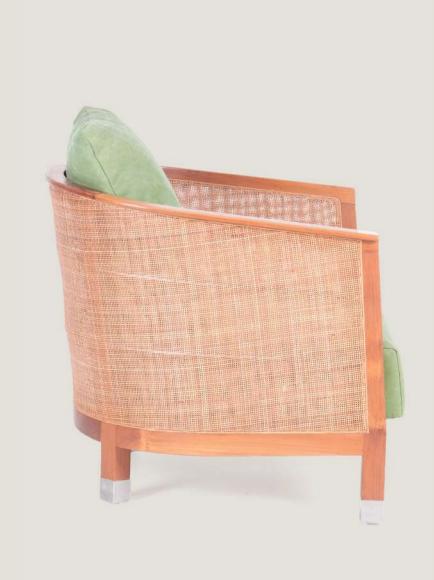

## WAMANA LOUNGE CHAIR

#### Materials

Solid teak wood, indoor foam, indoor fabric, genuine rattan.

#### Dimensions

75 cm in W x 75 cm in D x 83 cm in H.