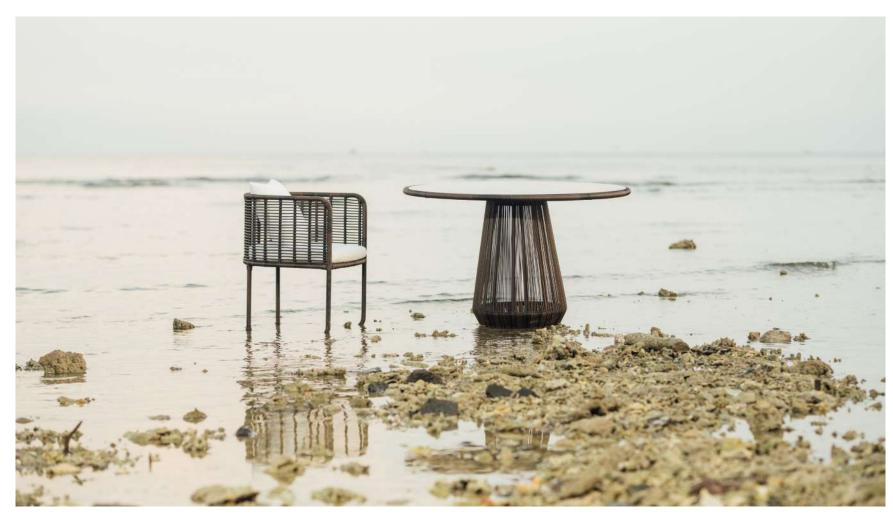

## ISHVARA TABLE

#### Materials

Aluminium legs, genuine rattan.

#### Dimensions

140 cm in W x 38 cm in D x 66,5 cm in H.

UNALOME ©2023 INDOOR COLLECTION

36

OUTDOOR COLLECTION