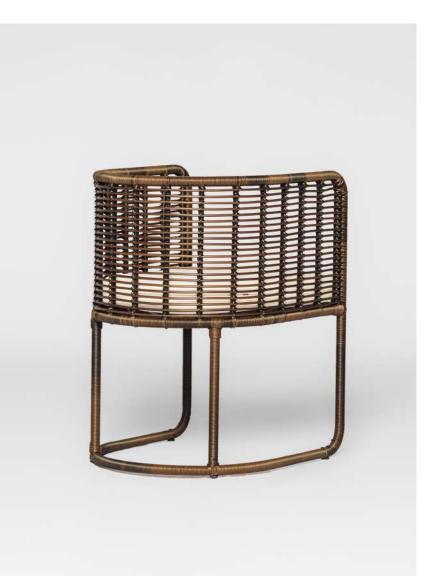

## BARUNA DINING CHAIR

#### Materials

Aluminium, outdoor rope, outdoor fabric, quick dryfoam.

#### Dimensions

60 cm in W x 70 cm in D x 65 cm in H.