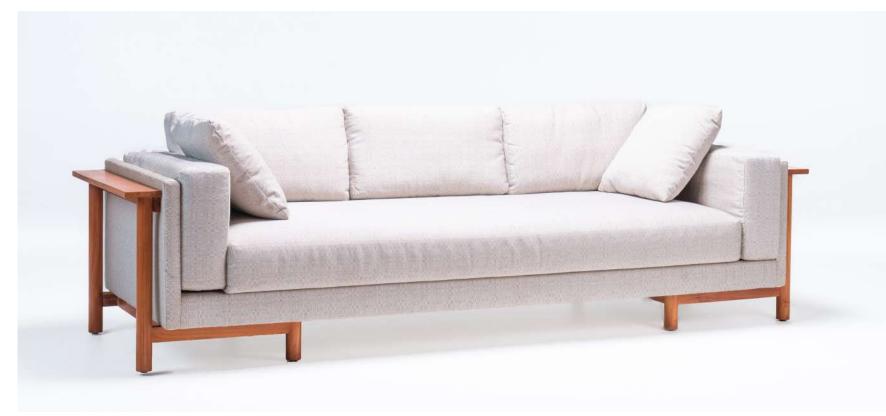

### BARUNA SOFA

#### Materials

Solid teak wood, indoor foam, indoor fabric.

#### **Dimensions**

260 cm in W x 86 cm in D x 70 cm in H.