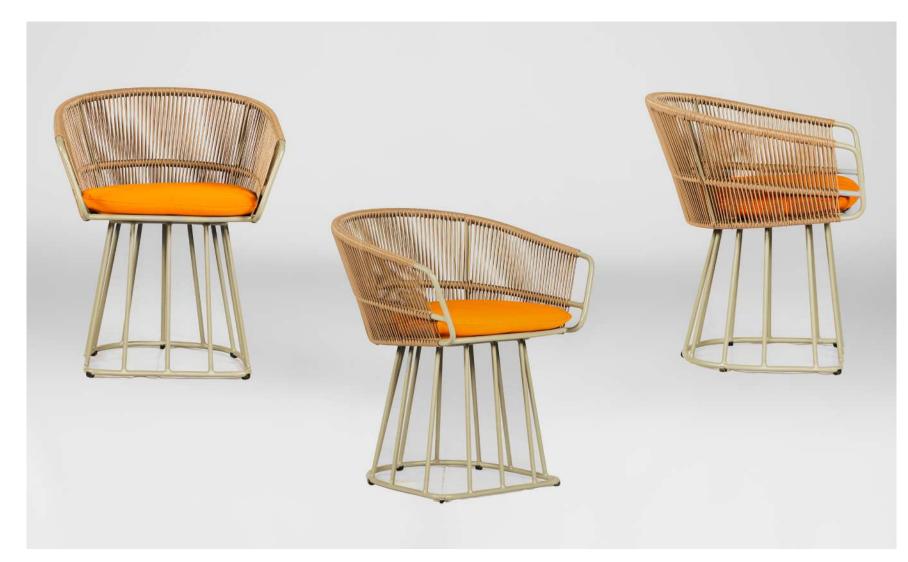

#### a. **DELILAH DINING CHAIR**

#### Materials

Aluminium frame, synthetic rope, indoor foam, indoor fabric.

#### **Dimensions**

60 cm in W x 50 cm in D x 73 cm in H.