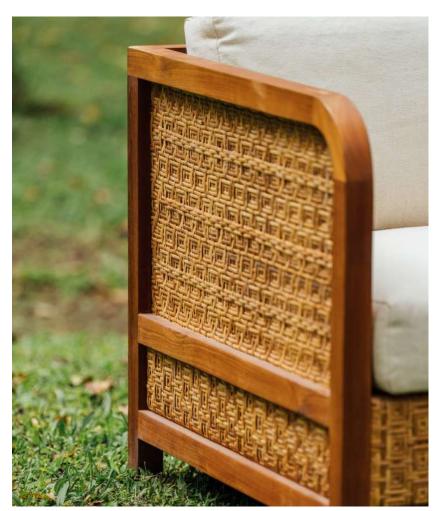

## WAMANA LOUNGE CHAIR

#### Materials

Solid teak wood, indoor foam, indoor fabric, genuine rattan.

#### Dimensions

75 cm in W x 75 cm in D x 83 cm in H.