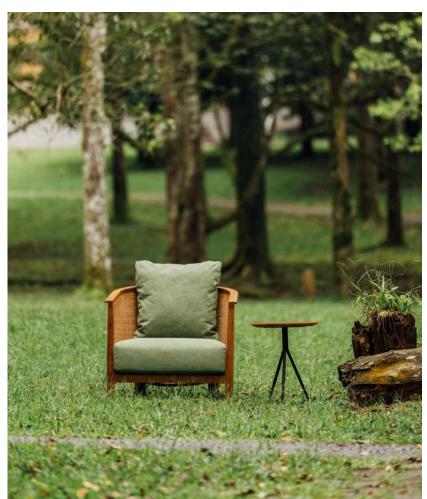

## WAMANA LOUNGE CHAIR

#### Materials

Solid teak wood, indoor foam, indoor fabric, genuine rattan.

#### Dimensions

75 cm in W x 75 cm in D x 83 cm in H.