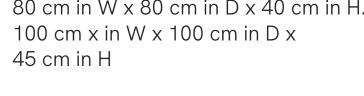

#### a. TETIA COFFEE TABLE

#### Materials

Mahogany wood, black painted frame, black granite stone.

#### **Dimensions**

80 cm in W  $\times$  80 cm in D  $\times$  40 cm in H.

#### b. TETIA LOUNGE CHAIR

#### Materials

Aluminium, solid teak wood, conrate

#### **Dimensions**

100 cm in W x 80 cm in D x 95 cm in H.

UNALOME ©2023 INDOOR COLLECTION