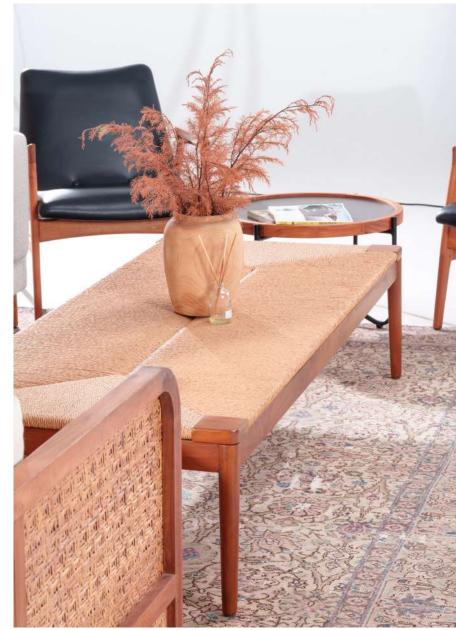

#### **ALCARAZ DINING TABLE**

Materials
Solid teak wood.

Dimensions 80 cm in W x 80 cm in D x 75 cm in H.

- b. WAMANA LOUNGE CHAIR
- c. BARUNA SOFA

- d. **ISHVARA TABLE**
- e. ISHVARA STANDING LIGHT
- f. SWASMITHA COFFEE TABLE

## SWASMITHA COFFEE TABLE

#### Materials

Aluminium, solid teak wood, conrate top.

#### Dimensions

60 cm in W x 60 cm in D x 30 cm in H.