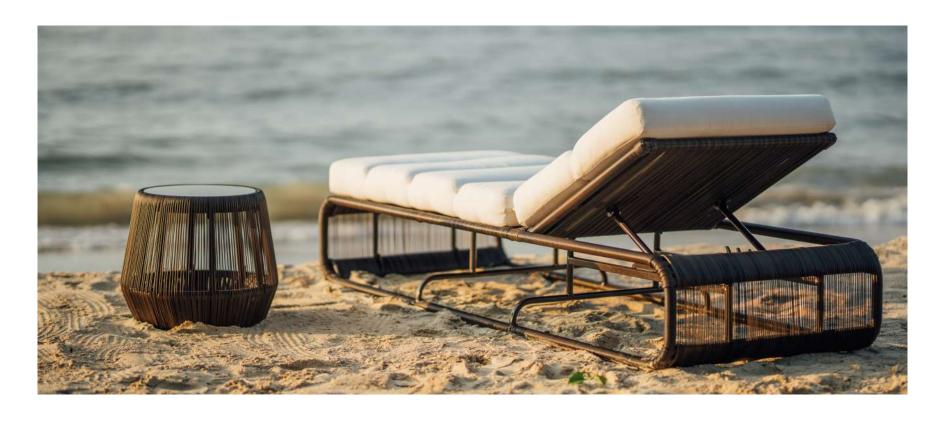

## ANDAKARA POOL LOUNGER

#### Materials

Aluminium, outdoor rope, outdoor fabric, quick dryfoam.

#### Dimensions

197 cm in W x 70 cm in D x 35 cm in H.

40 UNALOME ©2023 OUTDOOR COLLECTION