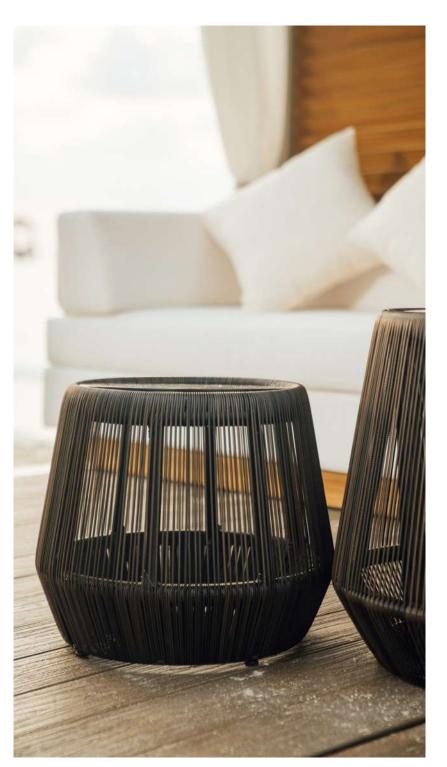

## ARUNIKA ROUND COFFEE TABLE

#### Materials

Aluminium, black tinted glass, outdoor rope.

#### Dimensions

40,5 cm in W x 40,5 cm in D x 51 cm in H.

56 UNALOME © 2023 OUTDOOR COLLECTION