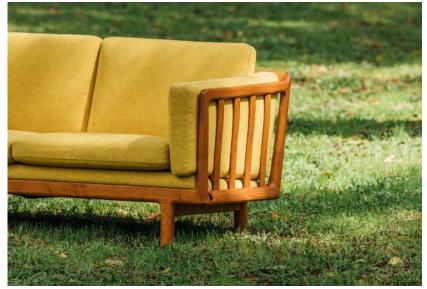

### BARUNA SOFA

#### Materials

Solid teak wood, indoor foam, indoor fabric.

#### **Dimensions**

260 cm in W x 86 cm in D x 70 cm in H.