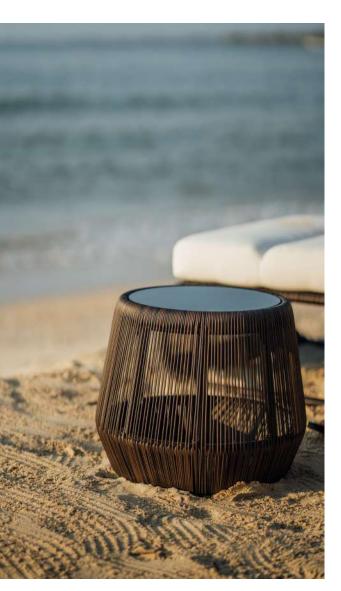

## ARUNIKA ROUND COFFEE TABLE

#### Materials

Aluminium, black tinted glass, outdoor rope.

#### Dimensions

40,5 cm in W x 40,5 cm in D x 51 cm in H.

56 UNALOME © 2023 OUTDOOR COLLECTION