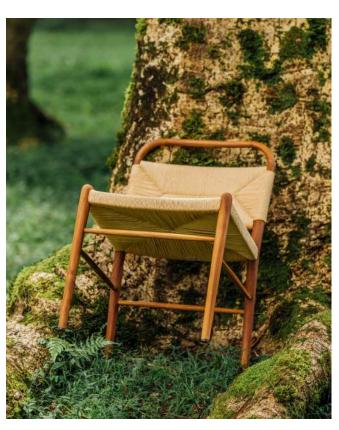

#### ALCARAZ LOUNGE CHAIR

Materials
Solid teak wood, synthetic rope.

Dimensions
55 cm in W x 50 cm in D x 85 cm in H.