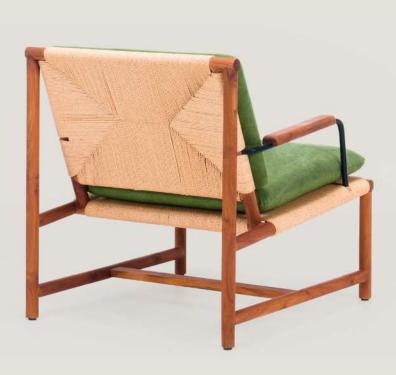

#### ALCARAZ LOUNGE CHAIR

Materials
Solid teak wood, synthetic rope.

Dimensions
55 cm in W x 50 cm in D x 85 cm in H.