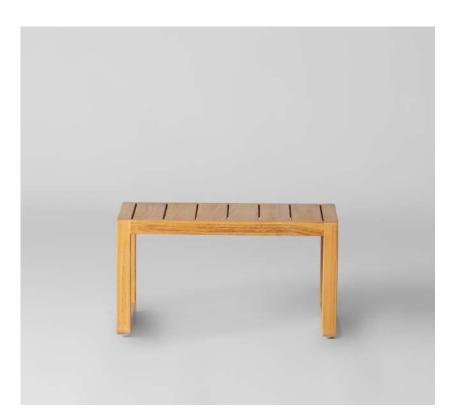

## WOOD FRAME

Materials
Solid teak wood.

Dimensions
200 cm in W x 80 cm in D x 30 cm in H.