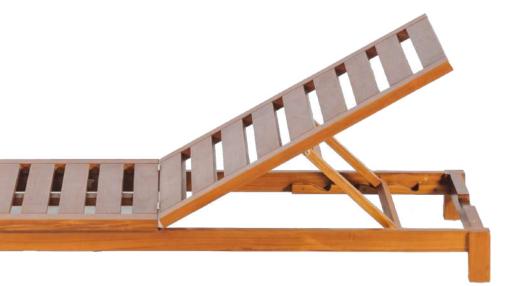

## ANDAKARA POOL LOUNGER

#### Materials

Aluminium, outdoor rope, outdoor fabric, quick dryfoam.

#### Dimensions

197 cm in W x 70 cm in D x 35 cm in H.

40 UNALOME ©2023 OUTDOOR COLLECTION