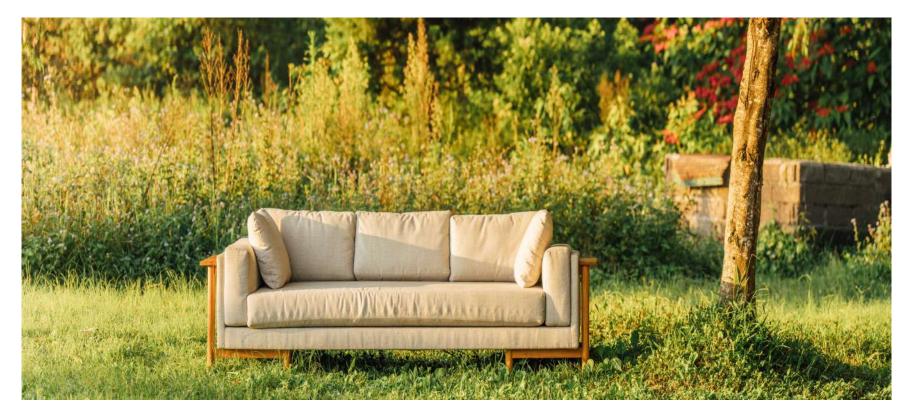

### BARUNA SOFA

#### Materials

Solid teak wood, indoor foam, indoor fabric.

#### **Dimensions**

260 cm in W x 86 cm in D x 70 cm in H.