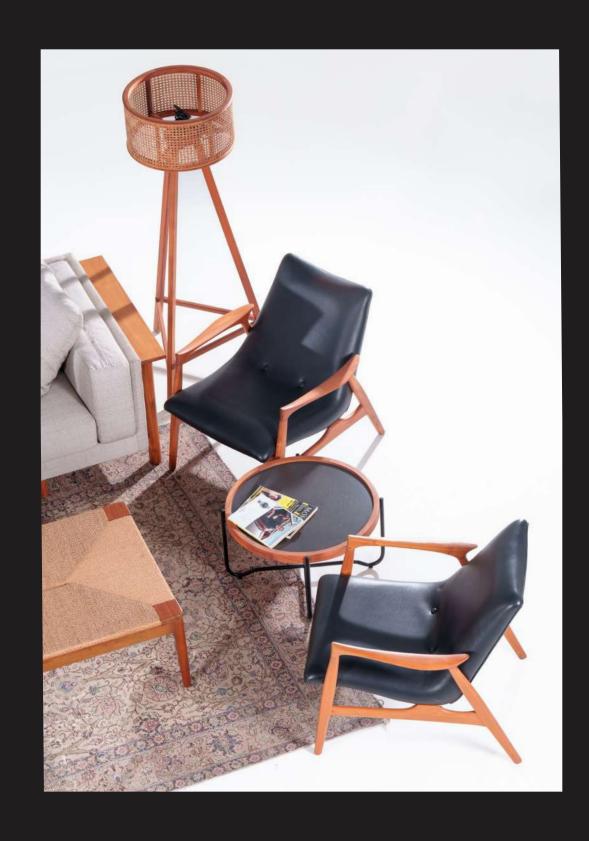

#### **ALCARAZ DINING TABLE**

Materials
Solid teak wood.

Dimensions 80 cm in W x 80 cm in D x 75 cm in H.

- b. WAMANA LOUNGE CHAIR
- c. BARUNA SOFA

- d. **ISHVARA TABLE**
- e. ISHVARA STANDING LIGHT
- f. SWASMITHA COFFEE TABLE

### BARUNA SOFA

## WAMANA LOUNGE CHAIR

## ISHVARA STANDING LIGHT