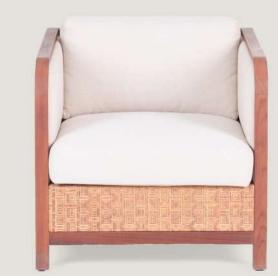

## WAMANA LOUNGE CHAIR

#### Materials

Solid teak wood, indoor foam, indoor fabric, genuine rattan.

#### Dimensions

75 cm in W x 75 cm in D x 83 cm in H.