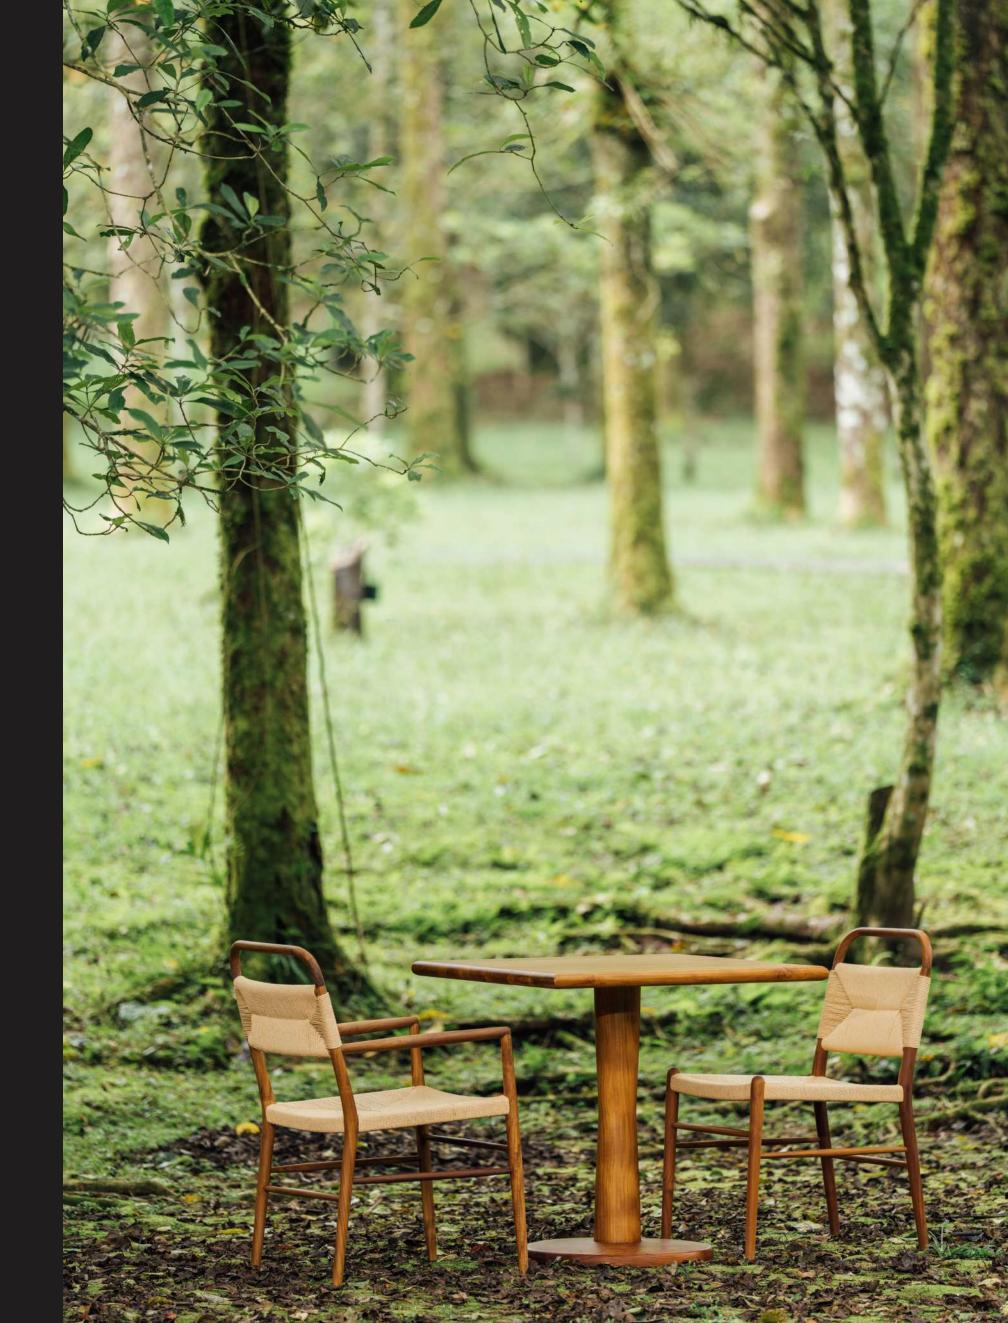

#### ALCARAZ LOUNGE CHAIR

Materials
Solid teak wood, synthetic rope.

Dimensions
55 cm in W x 50 cm in D x 85 cm in H.

#### **ALCARAZ DINING CHAIR**

Materials
Solid teak wood, synthetic rope.

Dimensions
50 cm in W x 50 cm in D x 85 cm in H.

#### **ALCARAZ DINING TABLE**

Materials
Solid teak wood.

Dimensions 80 cm in W x 80 cm in D x 75 cm in H.

- b. WAMANA LOUNGE CHAIR
- c. BARUNA SOFA

- d. **ISHVARA TABLE**
- e. ISHVARA STANDING LIGHT
- f. SWASMITHA COFFEE TABLE