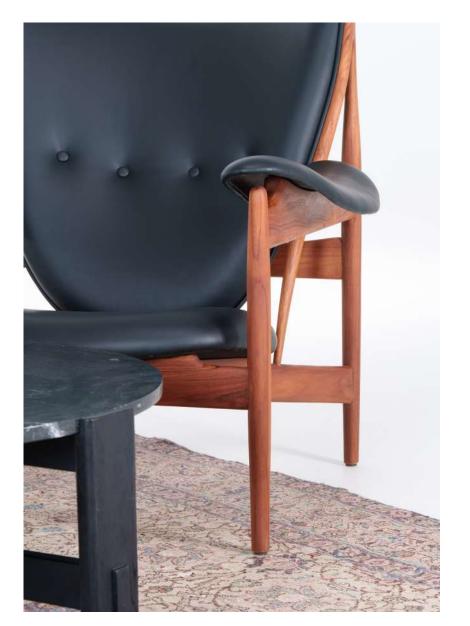

## TETIA LOUNGE CHAIR

TETIA COFFEE TABLE

#### b. TETIA LOUNGE CHAIR

#### Materials

Aluminium, solid teak wood, conrate

#### **Dimensions**

100 cm in W x 80 cm in D x 95 cm in H.

UNALOME ©2023 INDOOR COLLECTION