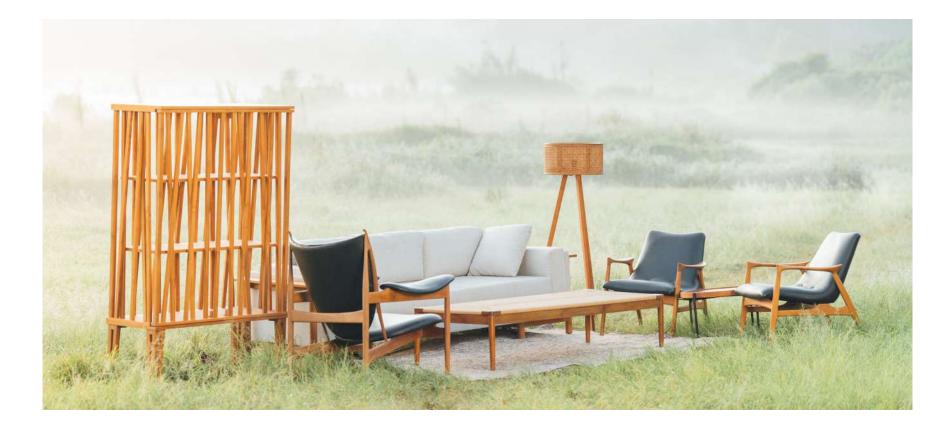

#### **ALCARAZ DINING CHAIR**

Materials
Solid teak wood, synthetic rope.

Dimensions
50 cm in W x 50 cm in D x 85 cm in H.

#### **ALCARAZ DINING TABLE**

Materials
Solid teak wood.

Dimensions 80 cm in W x 80 cm in D x 75 cm in H.







- b. WAMANA LOUNGE CHAIR
- c. BARUNA SOFA

- d. **ISHVARA TABLE**
- e. ISHVARA STANDING LIGHT
- f. SWASMITHA COFFEE TABLE



### BARUNA SOFA

#### Materials

Solid teak wood, indoor foam, indoor fabric.

#### **Dimensions**

260 cm in W x 86 cm in D x 70 cm in H.









## VERMILLION SHELF

#### Materials

Solid teak wood.

#### Dimensions

120 cm in W x 45 cm in D x 180 cm in H.



## WAMANA LOUNGE CHAIR

#### Materials

Solid teak wood, indoor foam, indoor fabric, genuine rattan.

#### Dimensions

75 cm in W x 75 cm in D x 83 cm in H.

























## SWASMITHA LOUNGE CHAIR

#### Materials

Solid teak wood, black genuine leather.

#### Dimensions

75 cm in W x 70 cm in D x 75 cm in H.











## SWASMITHA COFFEE TABLE

#### Materials

Aluminium, solid teak wood, conrate top.

#### Dimensions

60 cm in W x 60 cm in D x 30 cm in H.











## ISHVARA STANDING LIGHT

## Materials Solid teak wood, rattan cover.

Dimensions

45 cm in W x 45 cm in D x 140 cm in H.









## ISHVARA TABLE

#### Materials

Solid teak wood, synthetic rope.

#### Dimensions

80 cm in W x 70 cm in D x 40 cm in H.

















## ISHVARA SOFA

#### Materials

Solid teak wood, indoor foam, indoor fabric.

#### Dimensions

230 cm in W x 90 cm in D x 65 cm in H.







## KALKI LOUNGE CHAIR

#### Materials

Solid teak wood, genuine rattan, ind