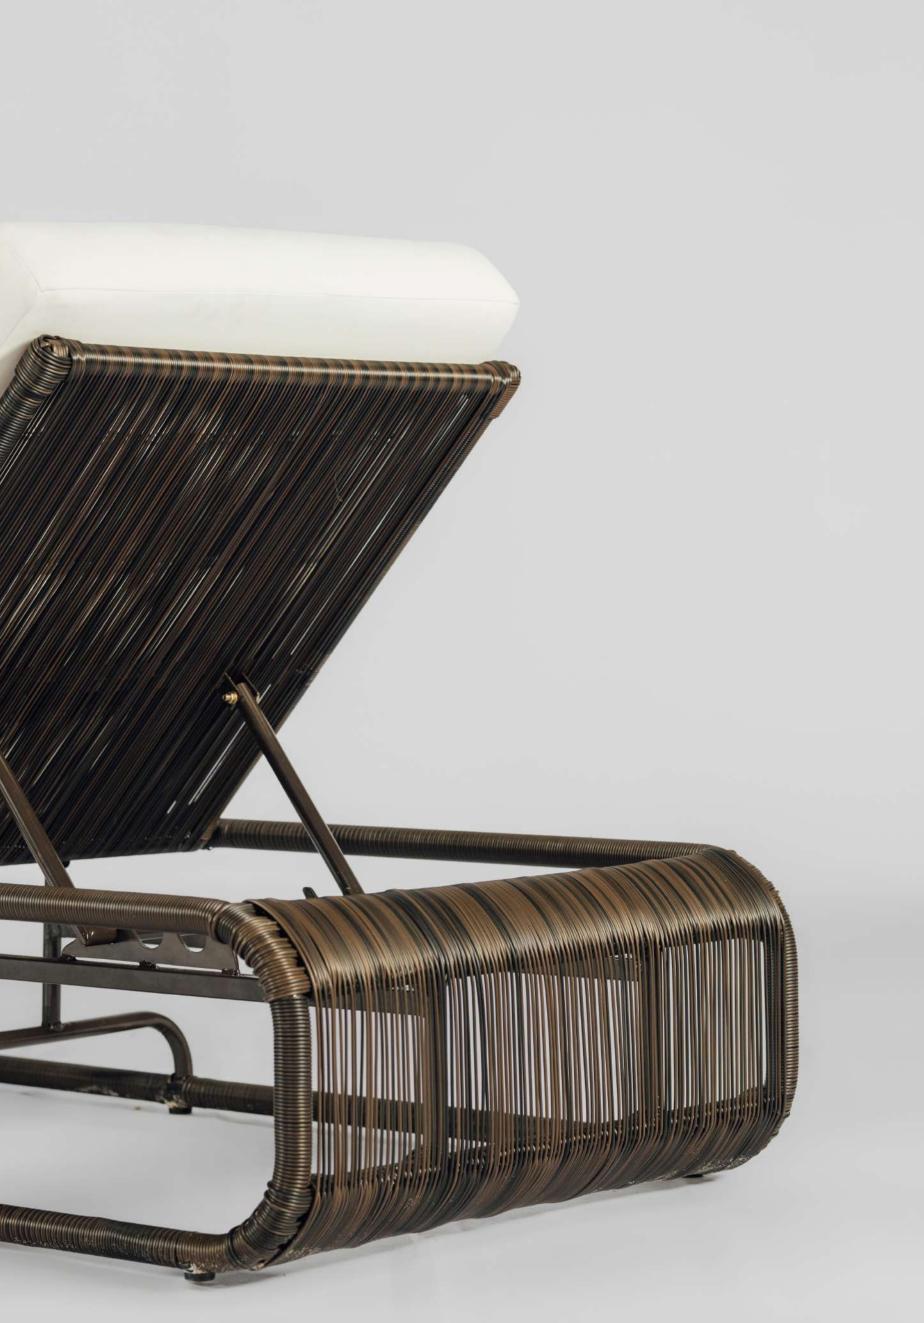

## ANDAKARA POOL LOUNGER

#### Materials

Aluminium, outdoor rope, outdoor fabric, quick dryfoam.

#### Dimensions

197 cm in W x 70 cm in D x 35 cm in H.

40 UNALOME ©2023 OUTDOOR COLLECTION