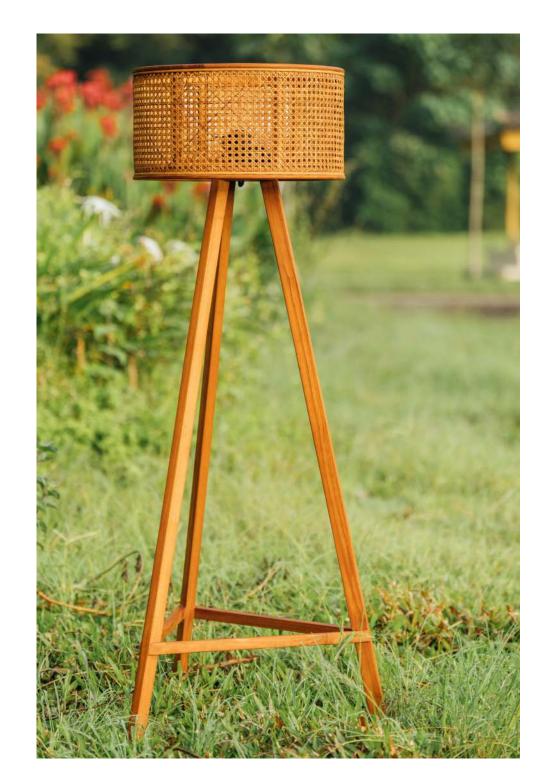

## ISHVARA STANDING LIGHT

## Materials Solid teak wood, rattan cover.

Dimensions

45 cm in W x 45 cm in D x 140 cm in H.