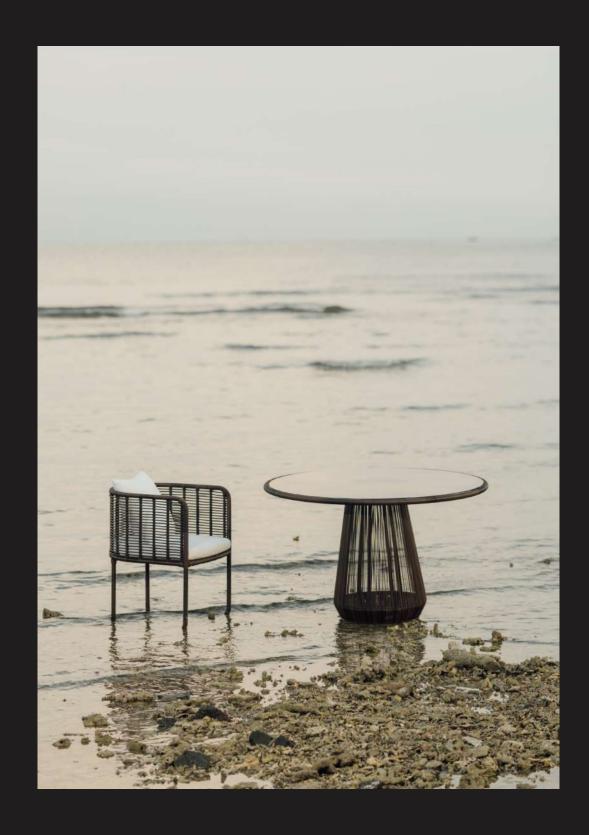

## ISHVARA TABLE

#### Materials

Aluminium legs, genuine rattan.

#### Dimensions

140 cm in W x 38 cm in D x 66,5 cm in H.

UNALOME ©2023 INDOOR COLLECTION

36

OUTDOOR COLLECTION