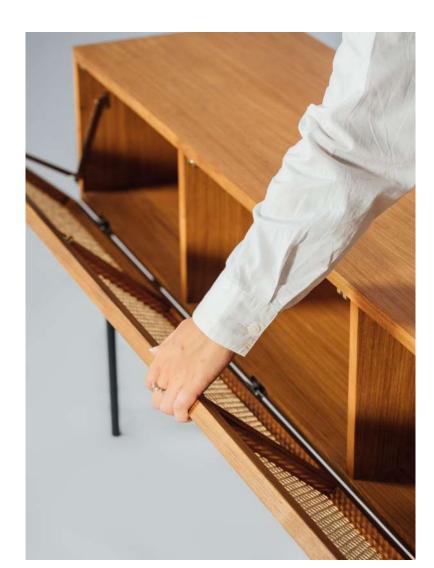

## VERMILLION SHELF

#### Materials

Solid teak wood.

#### Dimensions

120 cm in W x 45 cm in D x 180 cm in H.