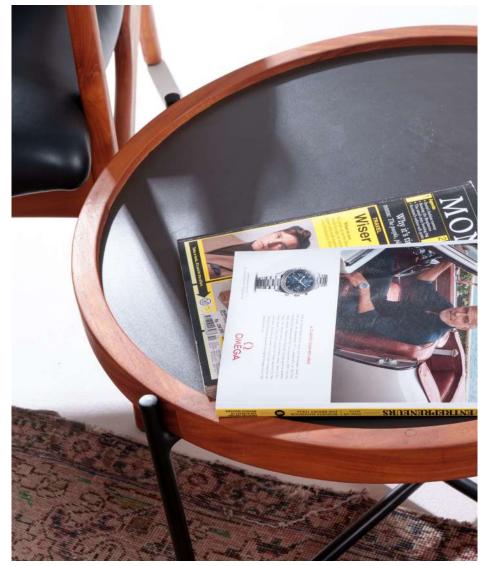

## SWASMITHA COFFEE TABLE

#### Materials

Aluminium, solid teak wood, conrate top.

#### Dimensions

60 cm in W x 60 cm in D x 30 cm in H.