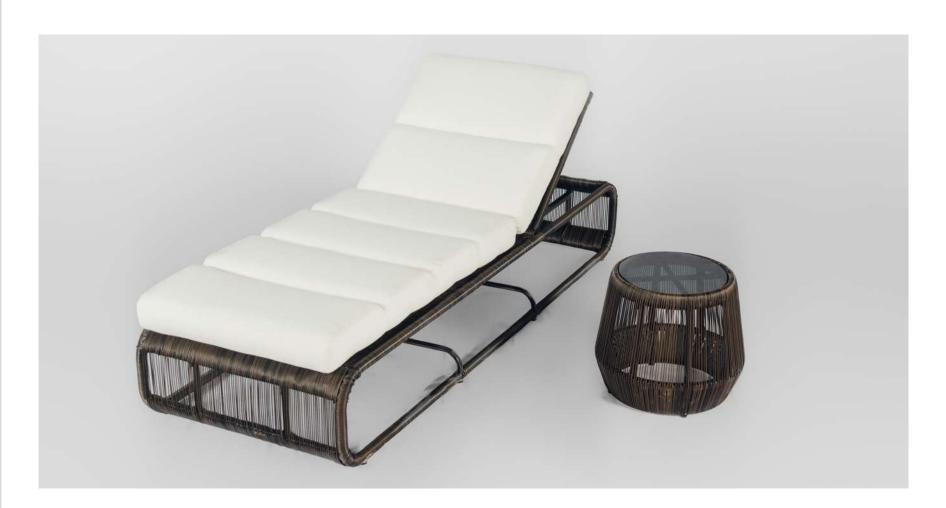

## ANDAKARA POOL LOUNGER

#### Materials

Aluminium, outdoor rope, outdoor fabric, quick dryfoam.

#### Dimensions

197 cm in W x 70 cm in D x 35 cm in H.

40 UNALOME ©2023 OUTDOOR COLLECTION