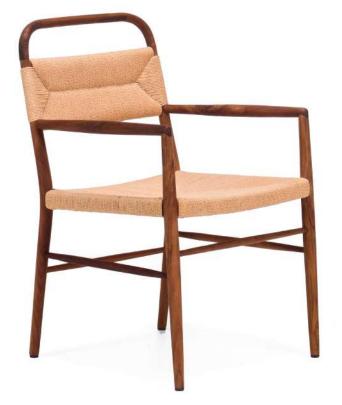

#### **ALCARAZ DINING CHAIR**

Materials
Solid teak wood, synthetic rope.

Dimensions
50 cm in W x 50 cm in D x 85 cm in H.