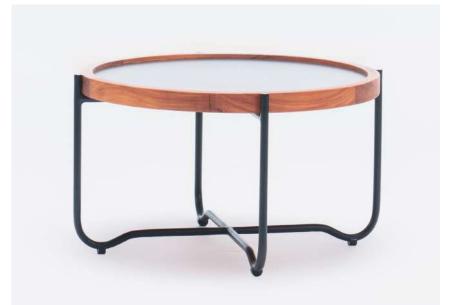

## SWASMITHA COFFEE TABLE

#### Materials

Aluminium, solid teak wood, conrate top.

#### Dimensions

60 cm in W x 60 cm in D x 30 cm in H.