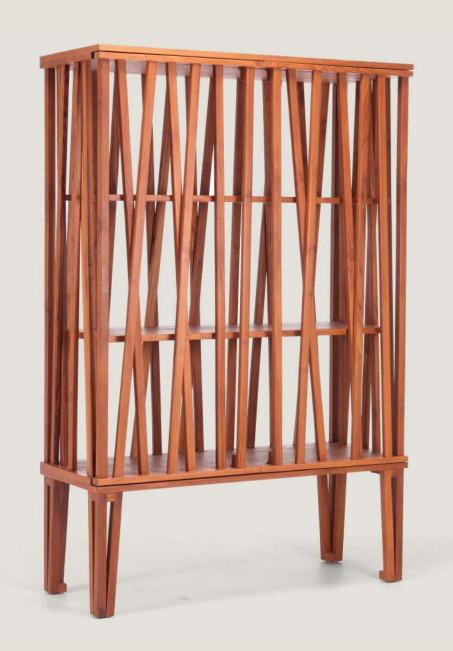

## VERMILLION SHELF

#### Materials

Solid teak wood.

#### Dimensions

120 cm in W x 45 cm in D x 180 cm in H.