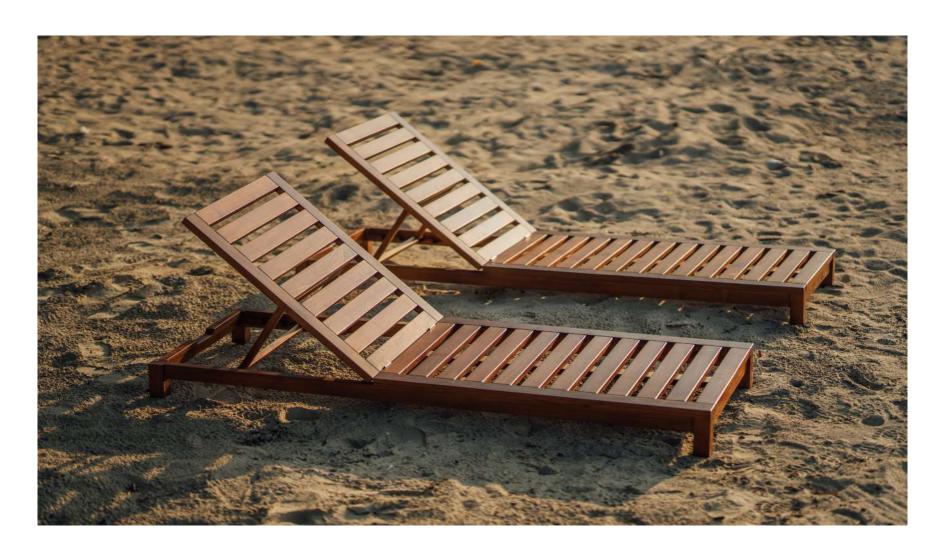

## ANDAKARA POOL LOUNGER

#### Materials

Aluminium, outdoor rope, outdoor fabric, quick dryfoam.

#### Dimensions

197 cm in W x 70 cm in D x 35 cm in H.

40 UNALOME ©2023 OUTDOOR COLLECTION