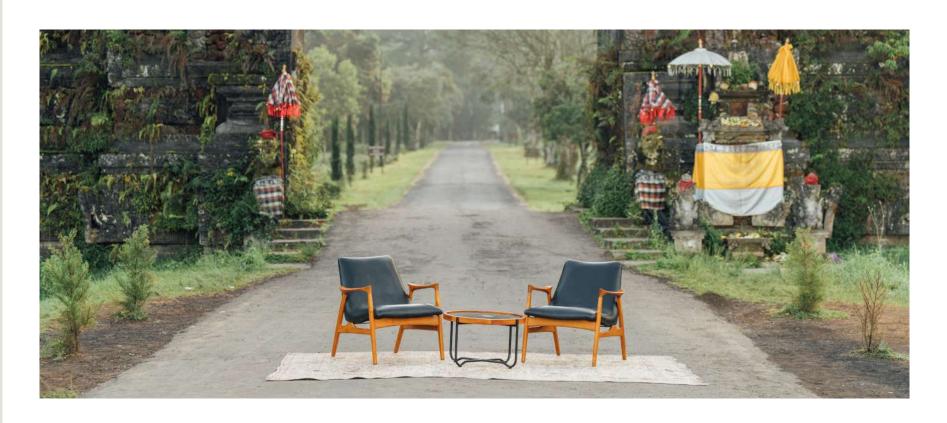

## SWASMITHA LOUNGE CHAIR

#### Materials

Solid teak wood, black genuine leather.

#### Dimensions

75 cm in W x 70 cm in D x 75 cm in H.