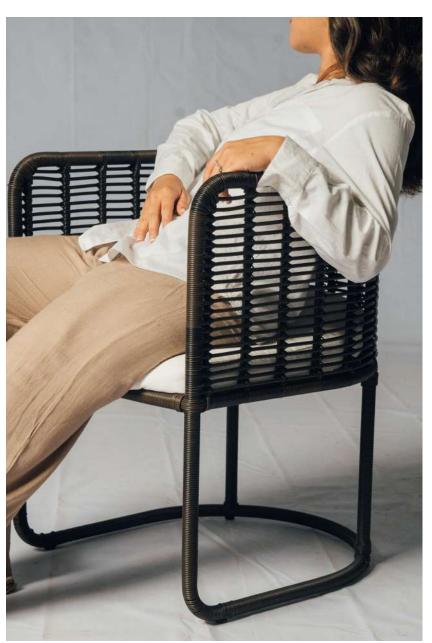

## BARUNA DINING CHAIR

#### Materials

Aluminium, outdoor rope, outdoor fabric, quick dryfoam.

#### Dimensions

60 cm in W x 70 cm in D x 65 cm in H.