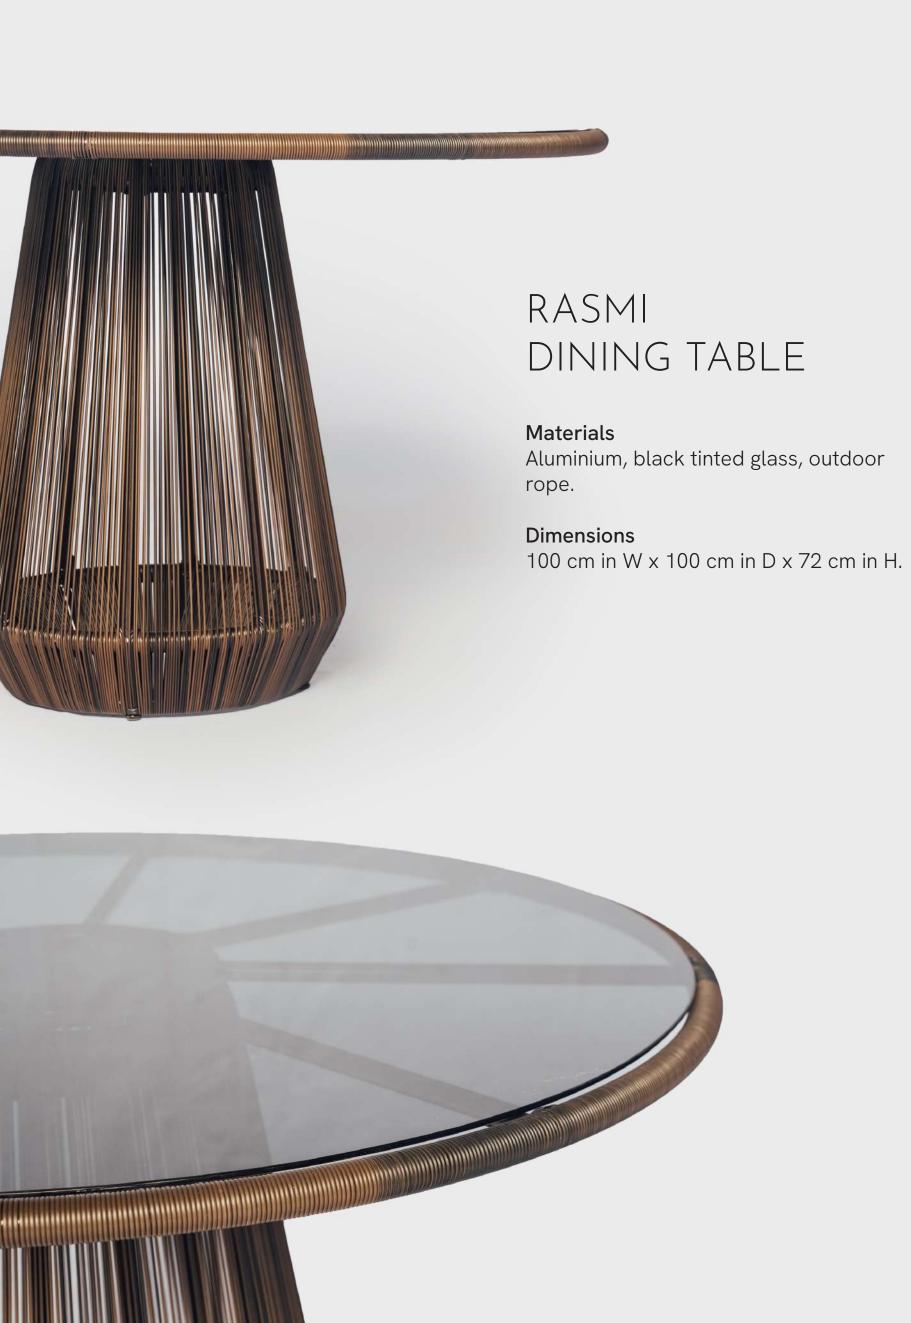

E**

#### Materials

Petrified wood top, aluminium base.

#### **Dimensions**

220 cm in W x 90 cm in D x 75 cm in H.









UNALOME ©2023 INDOOR COLLECTION



## TAMARA SIDE TABLE

## **Materials**Solid teak wood.

Dimensions

51 cm in W x 51 cm in D x 50 cm in H.



#### Materials

Solid teak wood, black genuine leather.

#### Dimensions

75 cm in W x 70 cm in D x 75 cm in H.







## ISHVARA TABLE

#### Materials

Aluminium legs, genuine rattan.

#### Dimensions

140 cm in W x 38 cm in D x 66,5 cm in H.









UNALOME ©2023 INDOOR COLLECTION

36



OUTDOOR COLLECTION









## ANDAKARA POOL LOUNGER

#### Materials

Aluminium, outdoor rope, outdoor fabric, quick dryfoam.

#### Dimensions

197 cm in W x 70 cm in D x 35 cm in H.

















40 UNALOME ©2023 OUTDOOR COLLECTION







## BARUNA DINING CHAIR

#### Materials

Aluminium, outdoor rope, outdoor fabric, quick dryfoam.

#### Dimensions

60 cm in W x 70 cm in D x 65 cm in H.



























## WOOD FRAME

Materials
Solid teak wood.

Dimensions
200 cm in W x 80 cm in D x 30 cm in H.





## GINARI LOUNGE CHAIR

#### Materials

Solid teak wood, aluminum base, quick dry foam, outdoor fabric.

#### Dimensions

50 cm in W x 60 cm in D x 75 cm in H.







## ARUNIKA CABANA SET

- a. ARUNIKA SOFA
- b. ARUNIKA RACTANGLE SIDE TABLE
- c. ARUNIKA LOUNGE CHAIR
- d. ARUNIKA ROUND COFFEE TABLE
- e. ARUNIKA MINI BAR



















## a. ARUNIKA LOUNGE CHAIR

#### Materials

Aluminium, outdoor rope, outdoor fabric, quick dry foam.

#### **Dimensions**

86 cm in W x 90,4 cm in D x 72 cm in H.





## ARUNI