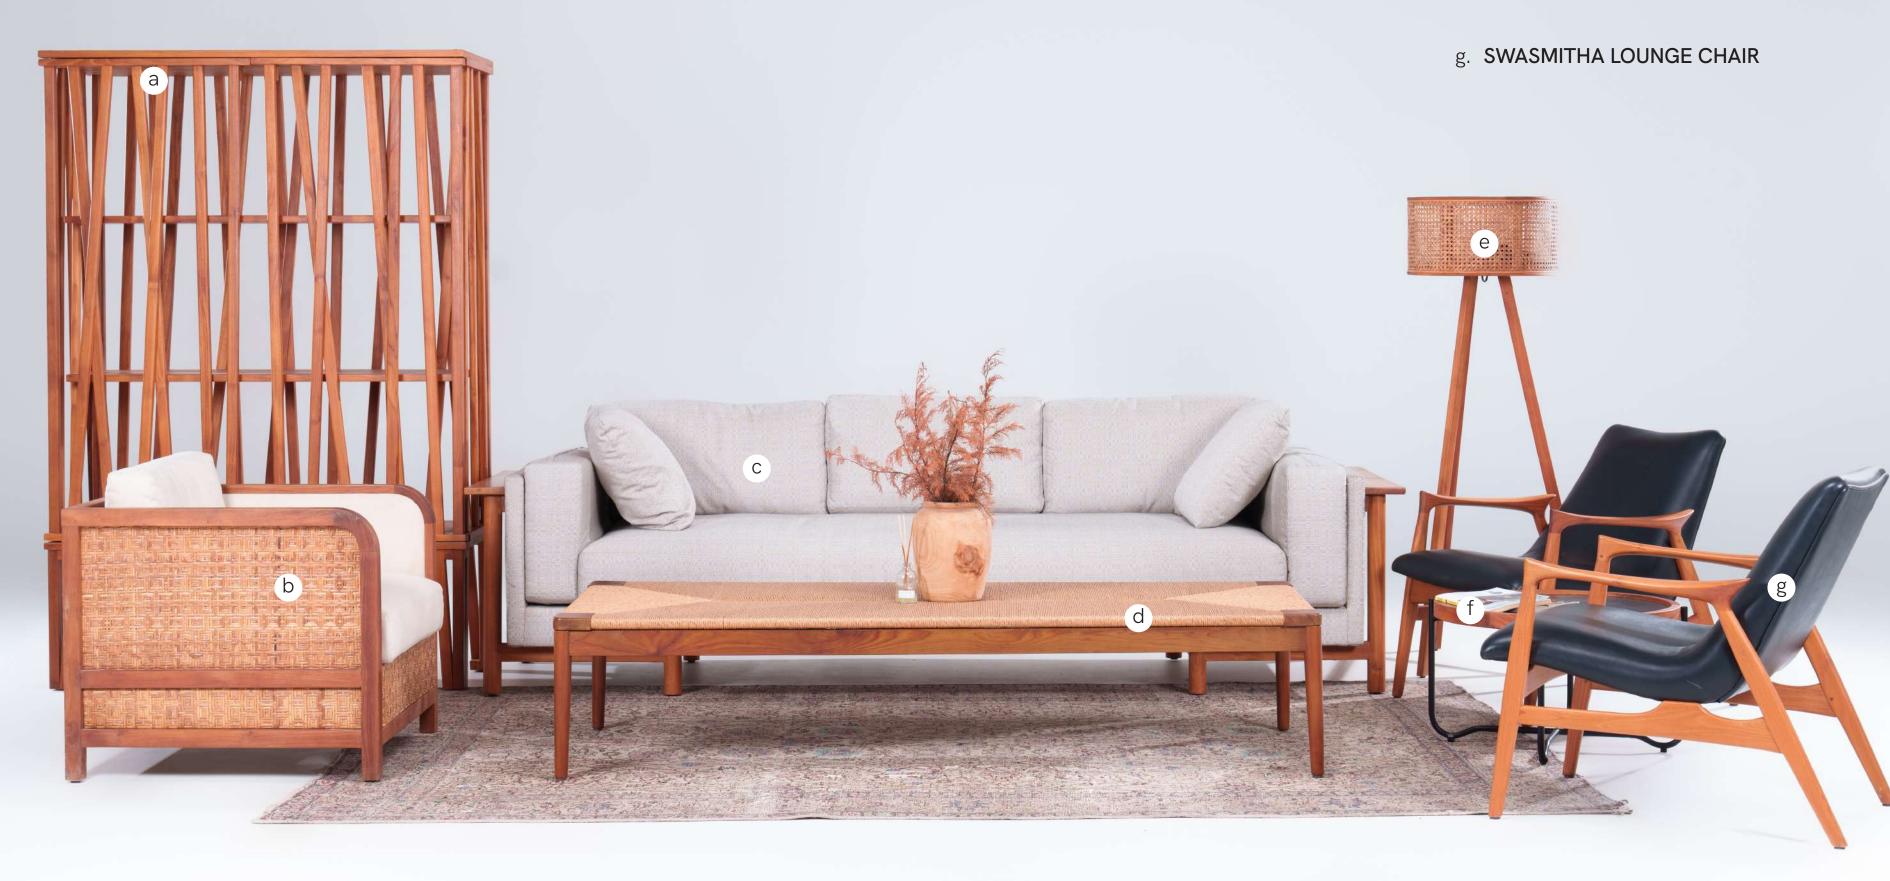

#### **ALCARAZ DINING TABLE**

Materials
Solid teak wood.

Dimensions 80 cm in W x 80 cm in D x 75 cm in H.

- b. WAMANA LOUNGE CHAIR
- c. BARUNA SOFA

- d. **ISHVARA TABLE**
- e. ISHVARA STANDING LIGHT
- f. SWASMITHA COFFEE TABLE

### BARUNA SOFA

#### Materials

Solid teak wood, indoor foam, indoor fabric.

#### **Dimensions**

260 cm in W x 86 cm in D x 70 cm in H.

## WAMANA LOUNGE CHAIR

## SWASMITHA LOUNGE CHAIR

## SWASMITHA COFFEE TABLE

## ISHVARA STANDING LIGHT

## ISHVARA TABLE