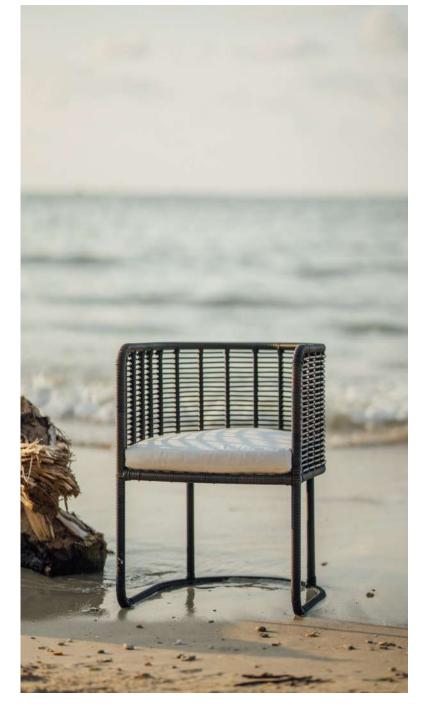

## BARUNA DINING CHAIR

#### Materials

Aluminium, outdoor rope, outdoor fabric, quick dryfoam.

#### Dimensions

60 cm in W x 70 cm in D x 65 cm in H.