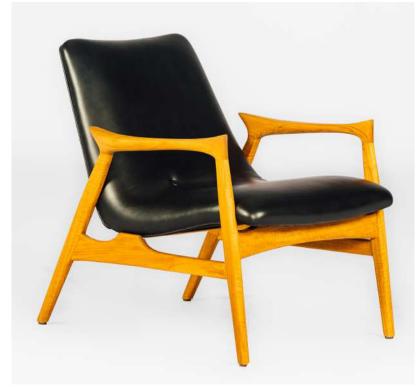

## SWASMITHA LOUNGE CHAIR

#### Materials

Solid teak wood, black genuine leather.

#### Dimensions

75 cm in W x 70 cm in D x 75 cm in H.