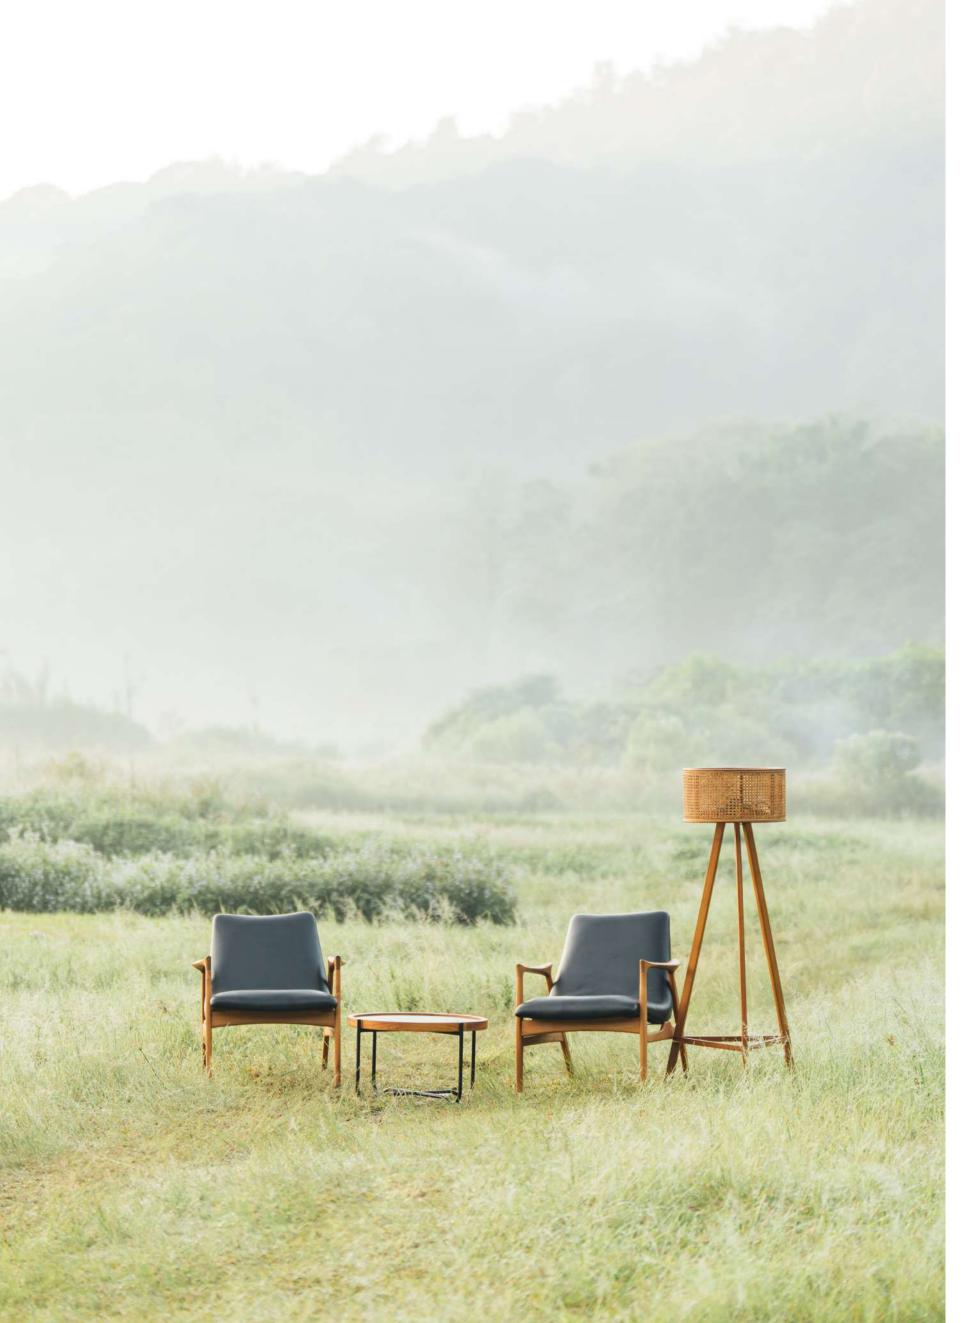

## SWASMITHA LOUNGE CHAIR

#### Materials

Solid teak wood, black genuine leather.

#### Dimensions

75 cm in W x 70 cm in D x 75 cm in H.

## ISHVARA STANDING LIGHT

## Materials Solid teak wood, rattan cover.

Dimensions

45 cm in W x 45 cm in D x 140 cm in H.