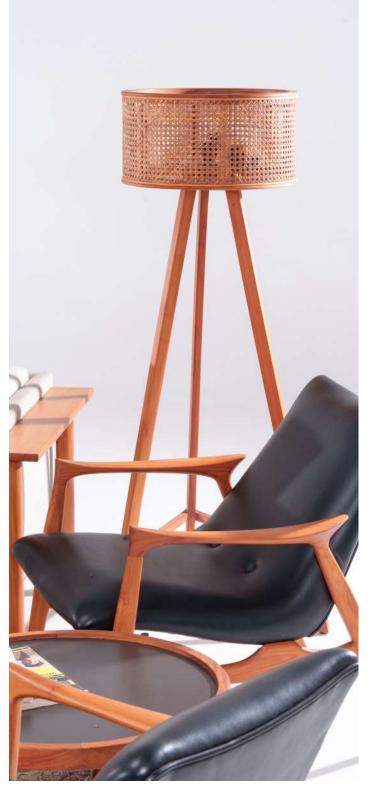

## ISHVARA STANDING LIGHT

## Materials Solid teak wood, rattan cover.

Dimensions

45 cm in W x 45 cm in D x 140 cm in H.