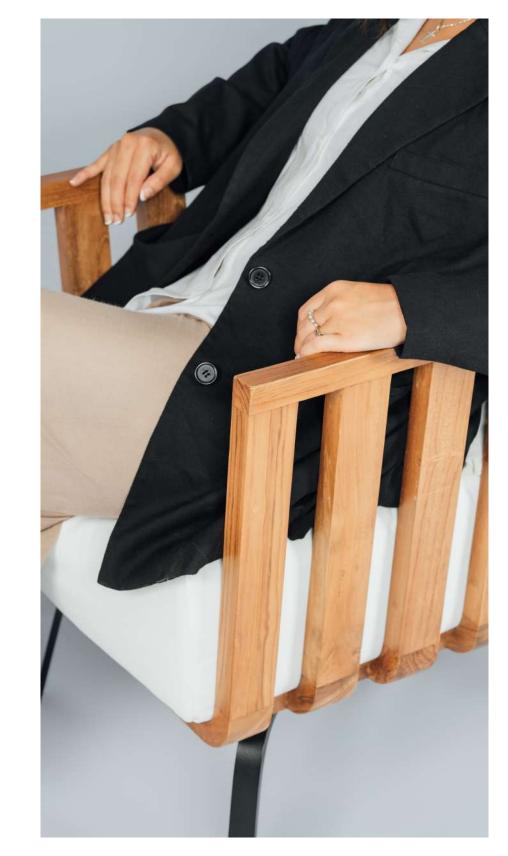

## KALKI LOUNGE CHAIR

#### Materials

Solid teak wood, genuine rattan, indoor foam, indoor fabric, aluminum detail.

#### Dimensions

75 cm in W x 75 cm in D x 83 cm in H.