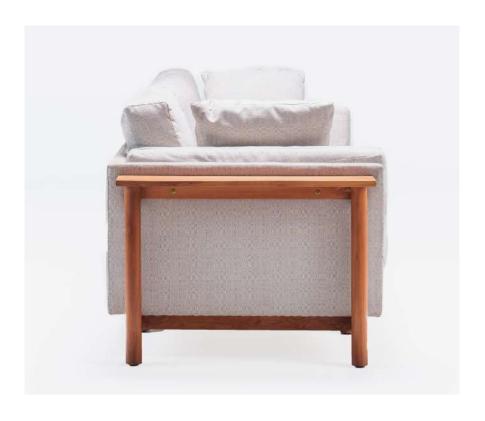

## SWASMITHA COFFEE TABLE

#### Materials

Aluminium, solid teak wood, conrate top.

#### Dimensions

60 cm in W x 60 cm in D x 30 cm in H.