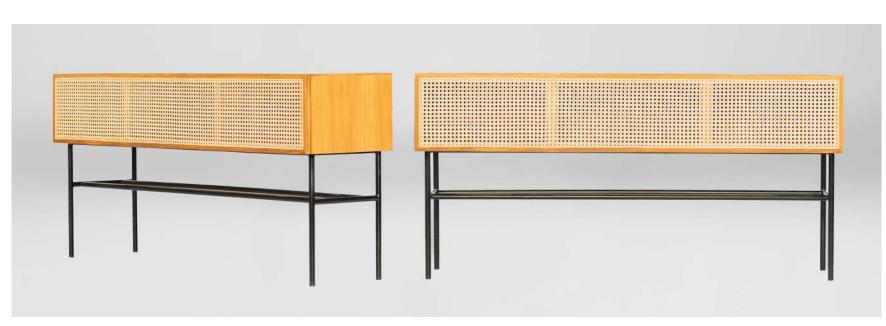

## VERMILLION SHELF

#### Materials

Solid teak wood.

#### Dimensions

120 cm in W x 45 cm in D x 180 cm in H.