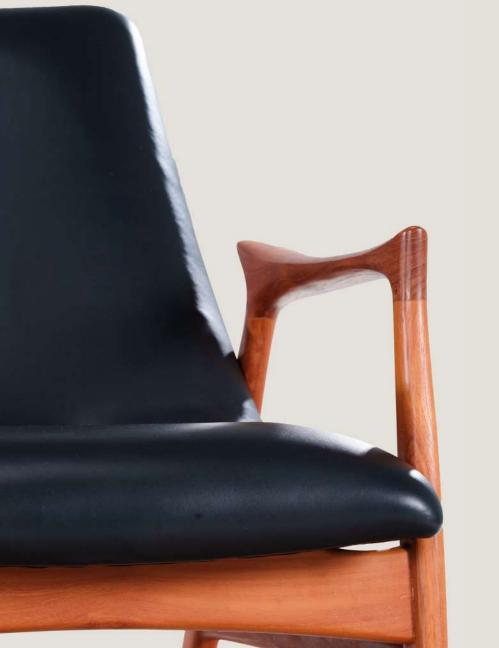

## SWASMITHA LOUNGE CHAIR

#### Materials

Solid teak wood, black genuine leather.

#### Dimensions

75 cm in W x 70 cm in D x 75 cm in H.