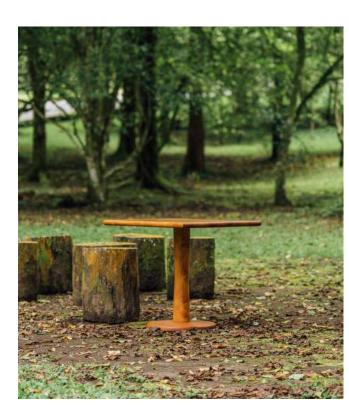

#### **ALCARAZ DINING TABLE**

Materials
Solid teak wood.

Dimensions 80 cm in W x 80 cm in D x 75 cm in H.

- b. WAMANA LOUNGE CHAIR
- c. BARUNA SOFA

- d. **ISHVARA TABLE**
- e. ISHVARA STANDING LIGHT
- f. SWASMITHA COFFEE TABLE