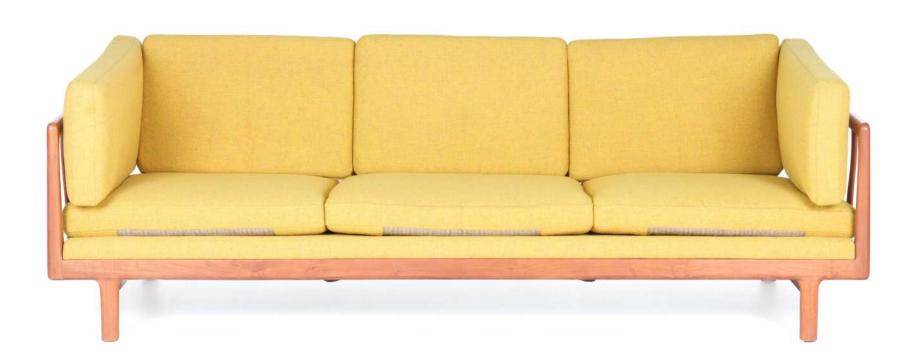

### BARUNA SOFA

#### Materials

Solid teak wood, indoor foam, indoor fabric.

#### **Dimensions**

260 cm in W x 86 cm in D x 70 cm in H.