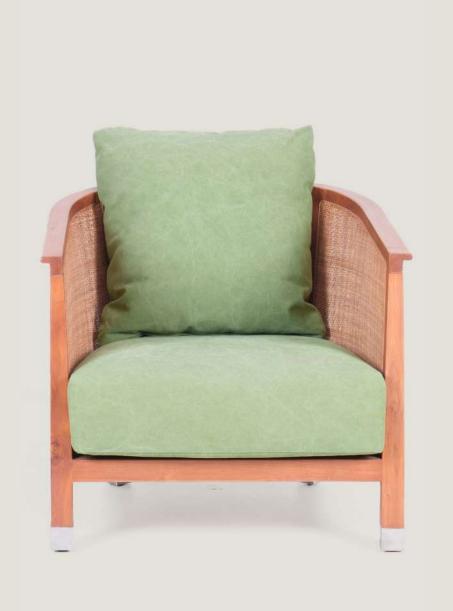

## WAMANA LOUNGE CHAIR

#### Materials

Solid teak wood, indoor foam, indoor fabric, genuine rattan.

#### Dimensions

75 cm in W x 75 cm in D x 83 cm in H.