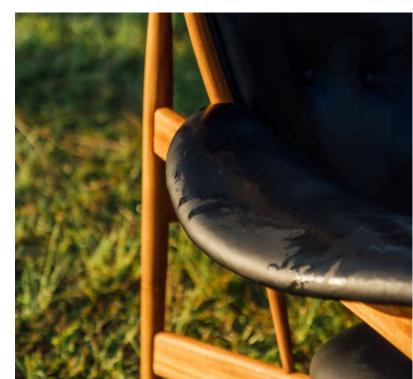

## SWASMITHA LOUNGE CHAIR

#### Materials

Solid teak wood, black genuine leather.

#### Dimensions

75 cm in W x 70 cm in D x 75 cm in H.