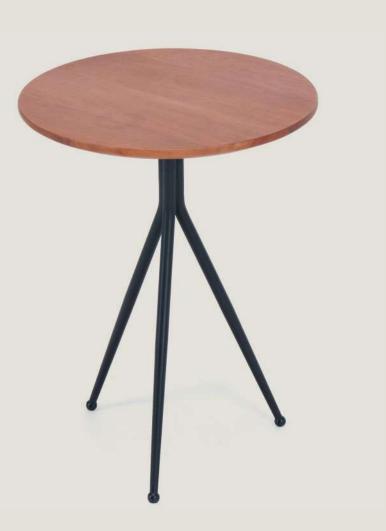

## TAMARA SIDE TABLE

## **Materials**Solid teak wood.

Dimensions

51 cm in W x 51 cm in D x 50 cm in H.