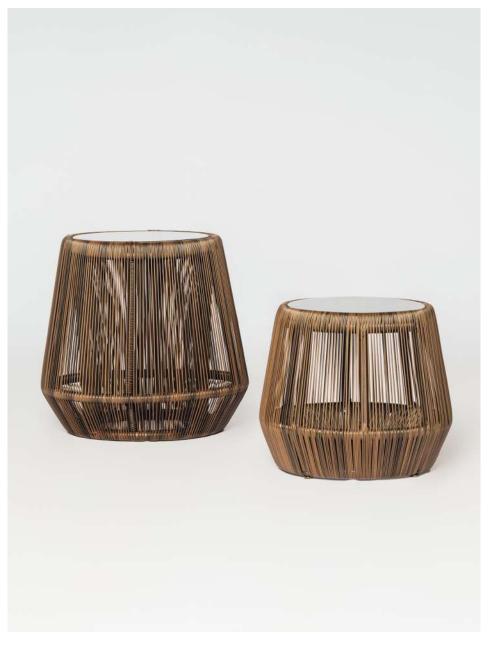

## ARUNIKA ROUND COFFEE TABLE

#### Materials

Aluminium, black tinted glass, outdoor rope.

#### Dimensions

40,5 cm in W x 40,5 cm in D x 51 cm in H.

56 UNALOME © 2023 OUTDOOR COLLECTION