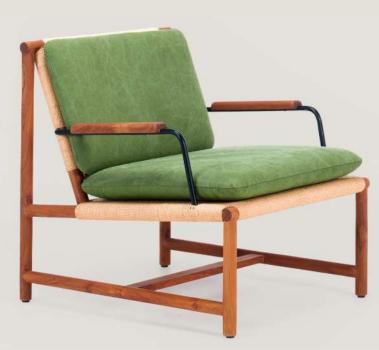

## WAMANA LOUNGE CHAIR

#### Materials

Solid teak wood, indoor foam, indoor fabric, genuine rattan.

#### Dimensions

75 cm in W x 75 cm in D x 83 cm in H.