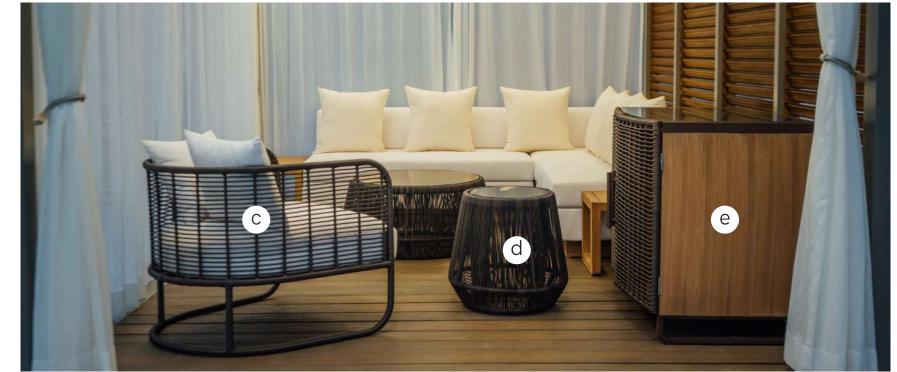

## ARUNIKA CABANA SET

- a. ARUNIKA SOFA
- b. ARUNIKA RACTANGLE SIDE TABLE
- c. ARUNIKA LOUNGE CHAIR
- d. ARUNIKA ROUND COFFEE TABLE
- e. ARUNIKA MINI BAR

## a. ARUNIKA LOUNGE CHAIR

## b. ARUNIKA RECTANGLE SIDE TABLE

## ARUNIKA MINI BAR