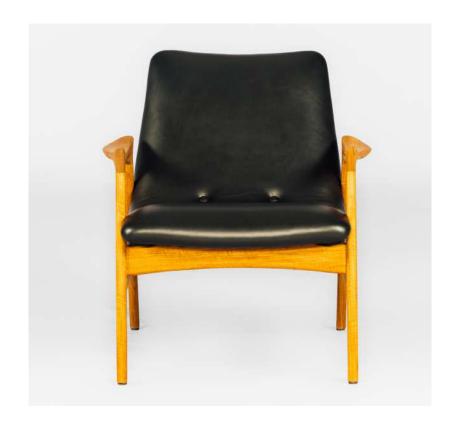

## SWASMITHA LOUNGE CHAIR

#### Materials

Solid teak wood, black genuine leather.

#### Dimensions

75 cm in W x 70 cm in D x 75 cm in H.