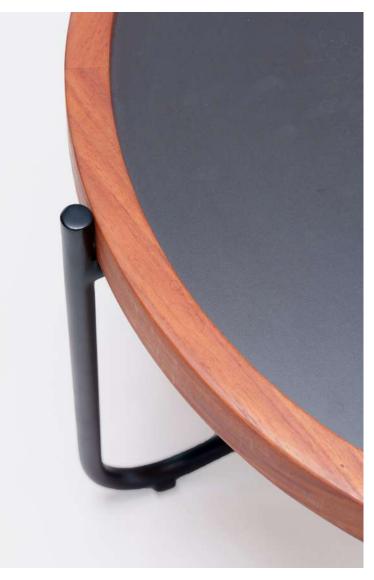

## SWASMITHA COFFEE TABLE

#### Materials

Aluminium, solid teak wood, conrate top.

#### Dimensions

60 cm in W x 60 cm in D x 30 cm in H.