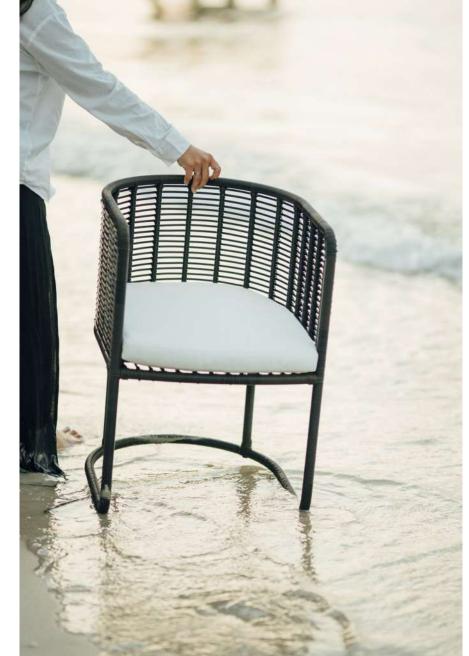

## BARUNA DINING CHAIR

#### Materials

Aluminium, outdoor rope, outdoor fabric, quick dryfoam.

#### Dimensions

60 cm in W x 70 cm in D x 65 cm in H.