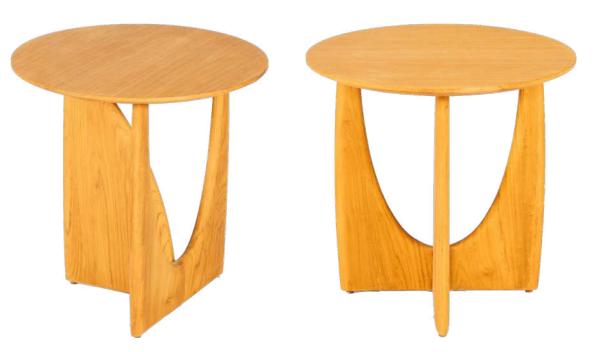

## TAMARA SIDE TABLE

## **Materials**Solid teak wood.

Dimensions

51 cm in W x 51 cm in D x 50 cm in H.