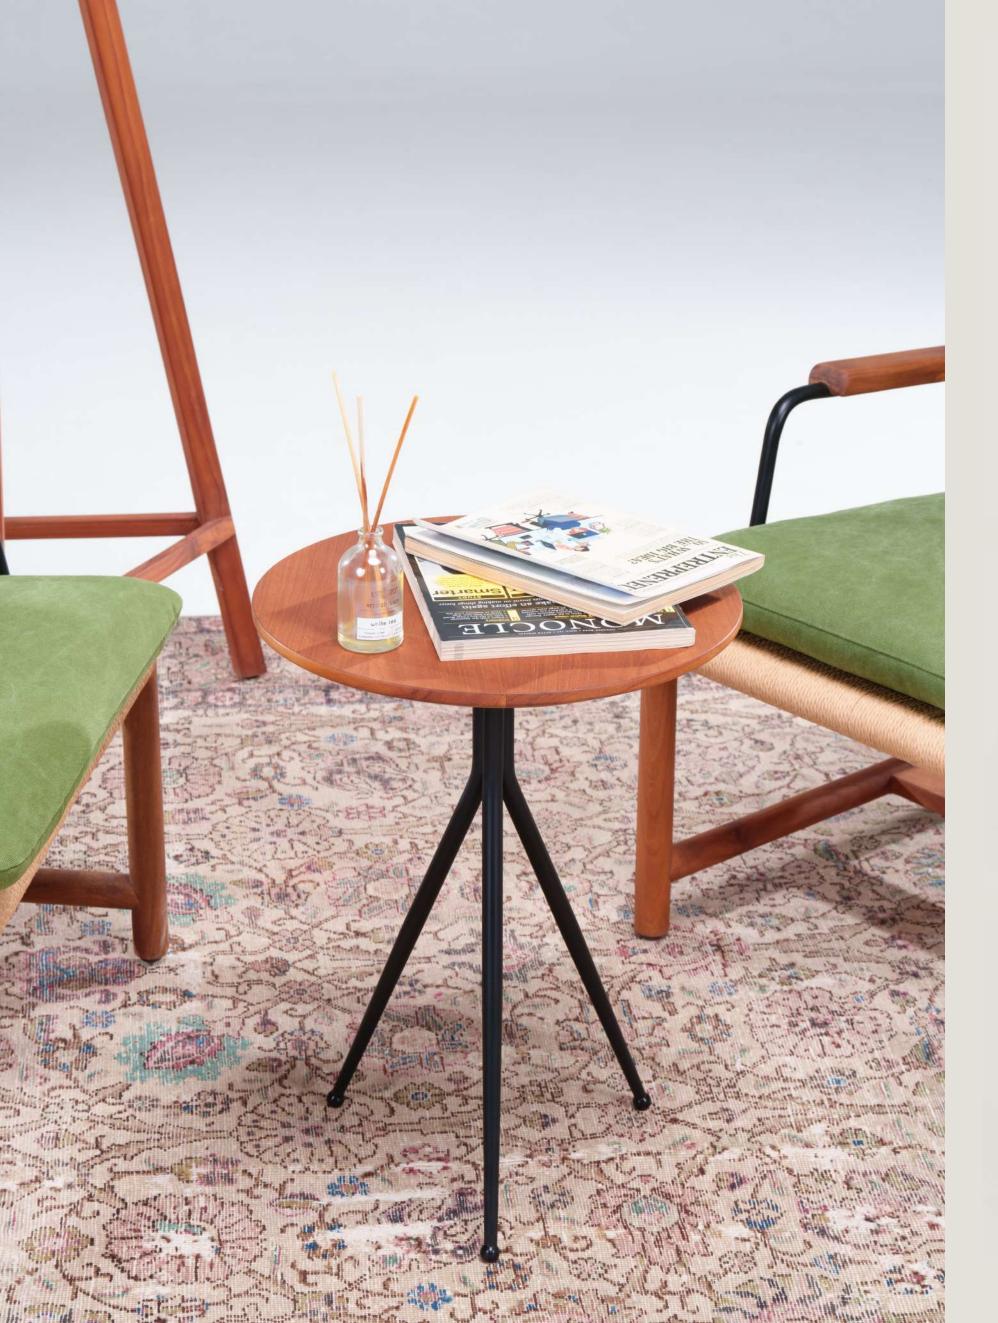

## WAMANA LOUNGE CHAIR

#### Materials

Solid teak wood, indoor foam, indoor fabric, genuine rattan.

#### Dimensions

75 cm in W x 75 cm in D x 83 cm in H.