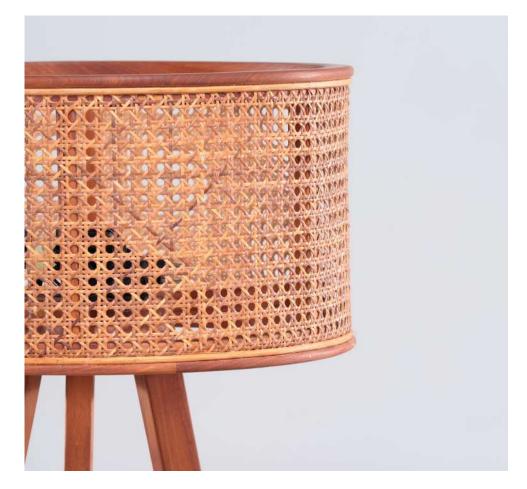

## ISHVARA TABLE

#### Materials

Aluminium legs, genuine rattan.

#### Dimensions

140 cm in W x 38 cm in D x 66,5 cm in H.

UNALOME ©2023 INDOOR COLLECTION

36

OUTDOOR COLLECTION