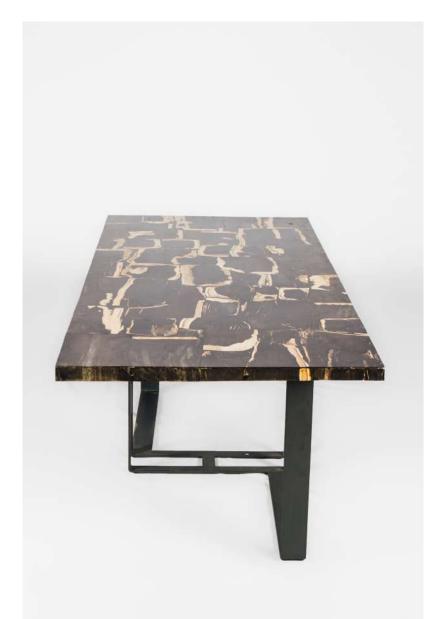

#### b. **DELILAH DINING TABLE**

#### Materials

Petrified wood top, aluminium base.

#### **Dimensions**

220 cm in W x 90 cm in D x 75 cm in H.

UNALOME ©2023 INDOOR COLLECTION