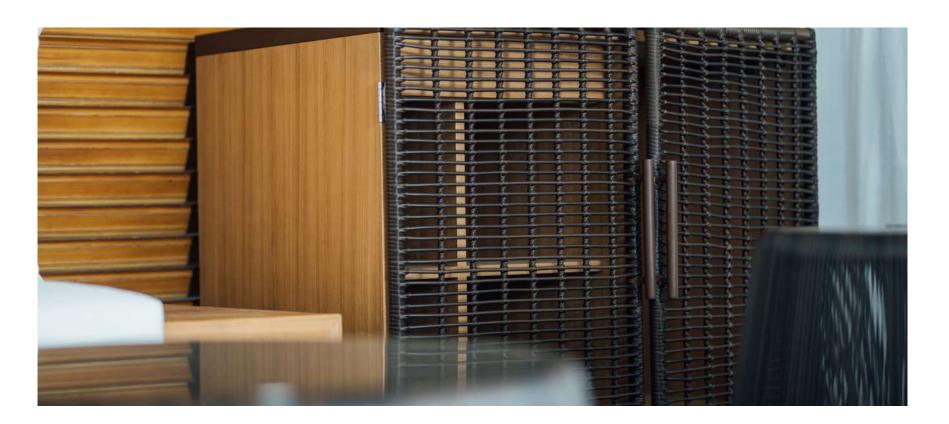

## ARUNIKA MINI BAR

#### Materials

Aluminium, solid teak wood, galaxy black granite, outdoor rope.

#### **Dimensions**

100 cm in W x 66,5 cm in D x 86 cm in H.