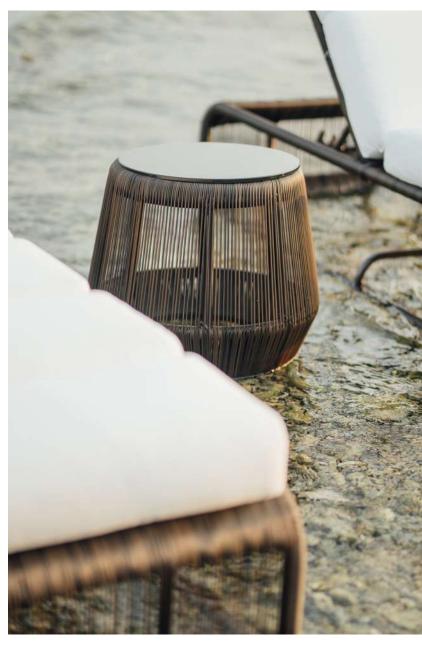

## ANDAKARA POOL LOUNGER

#### Materials

Aluminium, outdoor rope, outdoor fabric, quick dryfoam.

#### Dimensions

197 cm in W x 70 cm in D x 35 cm in H.

40 UNALOME ©2023 OUTDOOR COLLECTION