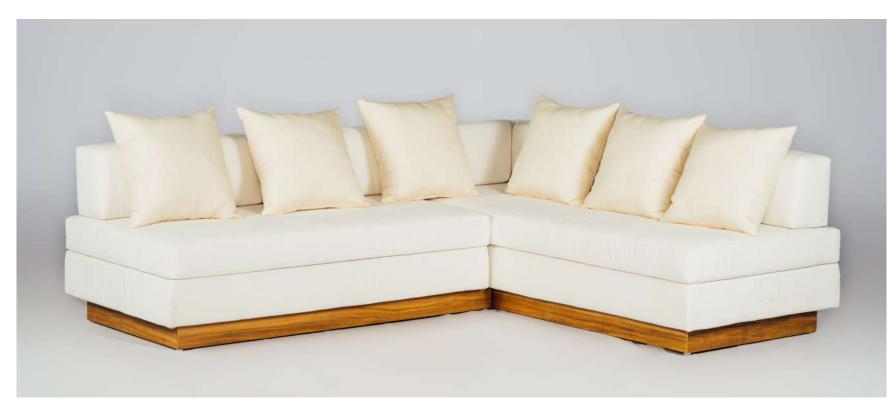

### BARUNA SOFA

#### Materials

Solid teak wood, indoor foam, indoor fabric.

#### **Dimensions**

260 cm in W x 86 cm in D x 70 cm in H.