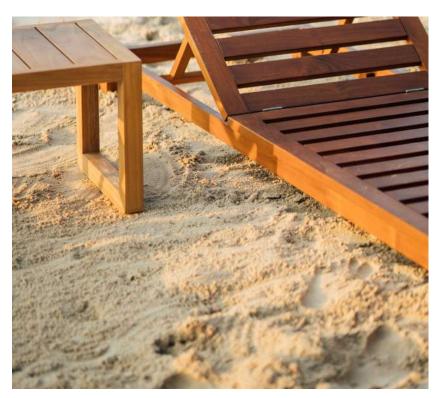

## WOOD FRAME

Materials
Solid teak wood.

Dimensions
200 cm in W x 80 cm in D x 30 cm in H.