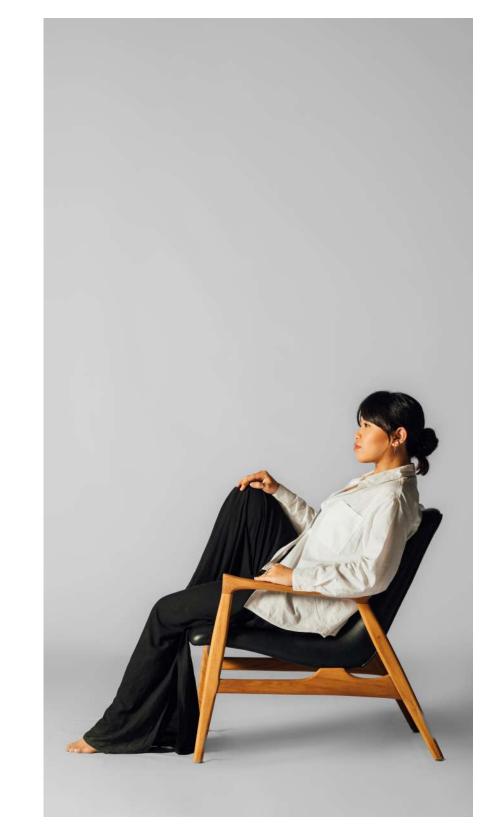

## SWASMITHA LOUNGE CHAIR

#### Materials

Solid teak wood, black genuine leather.

#### Dimensions

75 cm in W x 70 cm in D x 75 cm in H.