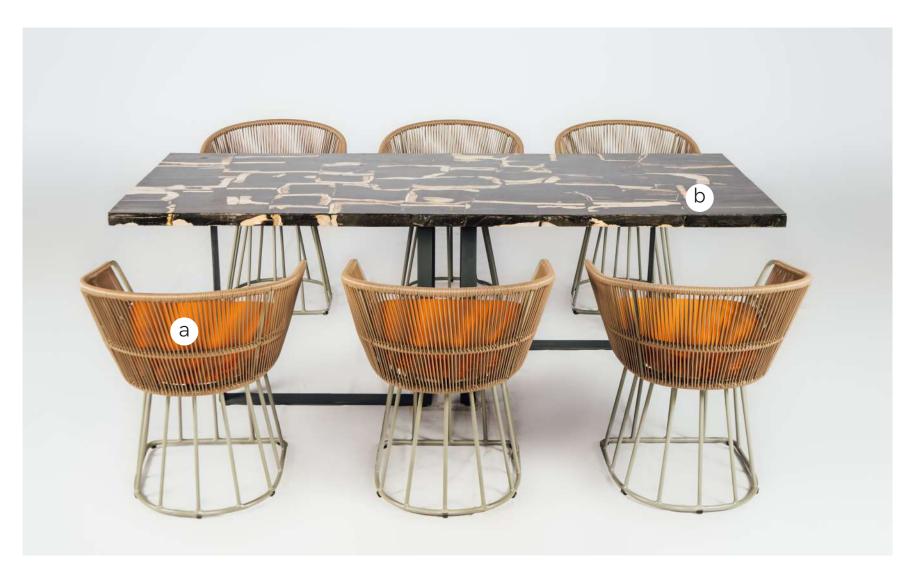

#### **ALCARAZ DINING CHAIR**

Materials
Solid teak wood, synthetic rope.

Dimensions
50 cm in W x 50 cm in D x 85 cm in H.

#### **ALCARAZ DINING TABLE**

Materials
Solid teak wood.

Dimensions 80 cm in W x 80 cm in D x 75 cm in H.

- b. WAMANA LOUNGE CHAIR
- c. BARUNA SOFA

- d. **ISHVARA TABLE**
- e. ISHVARA STANDING LIGHT
- f. SWASMITHA COFFEE TABLE