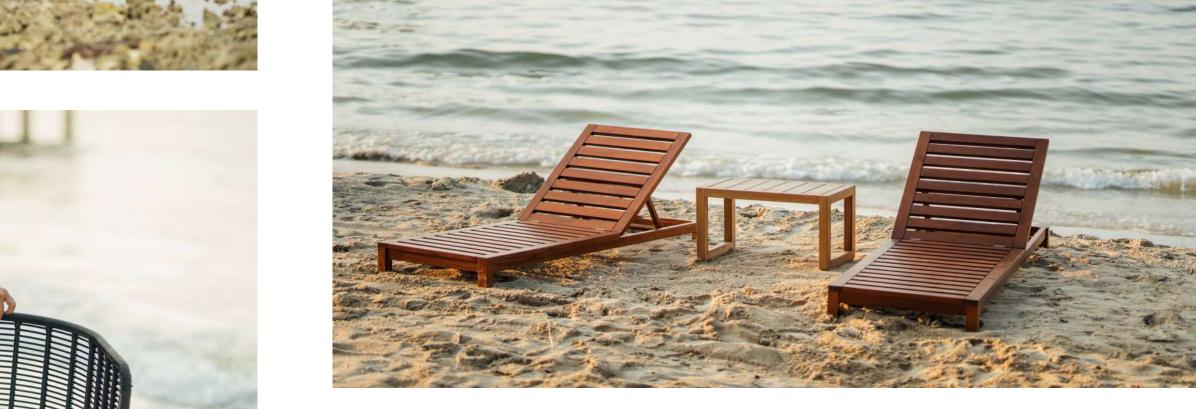

## ANDAKARA POOL LOUNGER

#### Materials

Aluminium, outdoor rope, outdoor fabric, quick dryfoam.

#### Dimensions

197 cm in W x 70 cm in D x 35 cm in H.

40 UNALOME ©2023 OUTDOOR COLLECTION