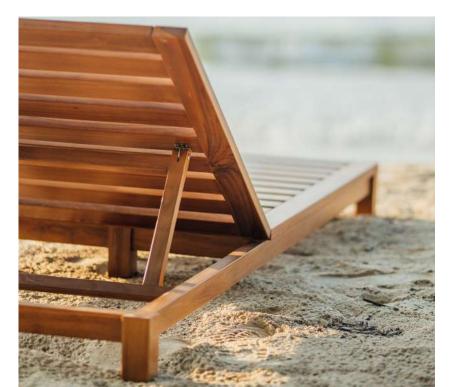

## ANDAKARA POOL LOUNGER

#### Materials

Aluminium, outdoor rope, outdoor fabric, quick dryfoam.

#### Dimensions

197 cm in W x 70 cm in D x 35 cm in H.

40 UNALOME ©2023 OUTDOOR COLLECTION