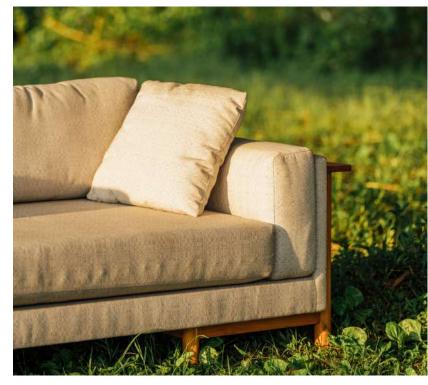

### BARUNA SOFA

#### Materials

Solid teak wood, indoor foam, indoor fabric.

#### **Dimensions**

260 cm in W x 86 cm in D x 70 cm in H.