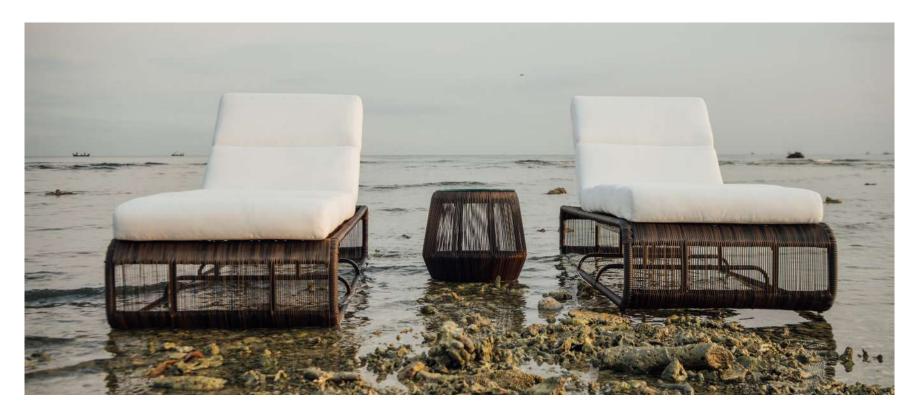

## ANDAKARA POOL LOUNGER

#### Materials

Aluminium, outdoor rope, outdoor fabric, quick dryfoam.

#### Dimensions

197 cm in W x 70 cm in D x 35 cm in H.

40 UNALOME ©2023 OUTDOOR COLLECTION