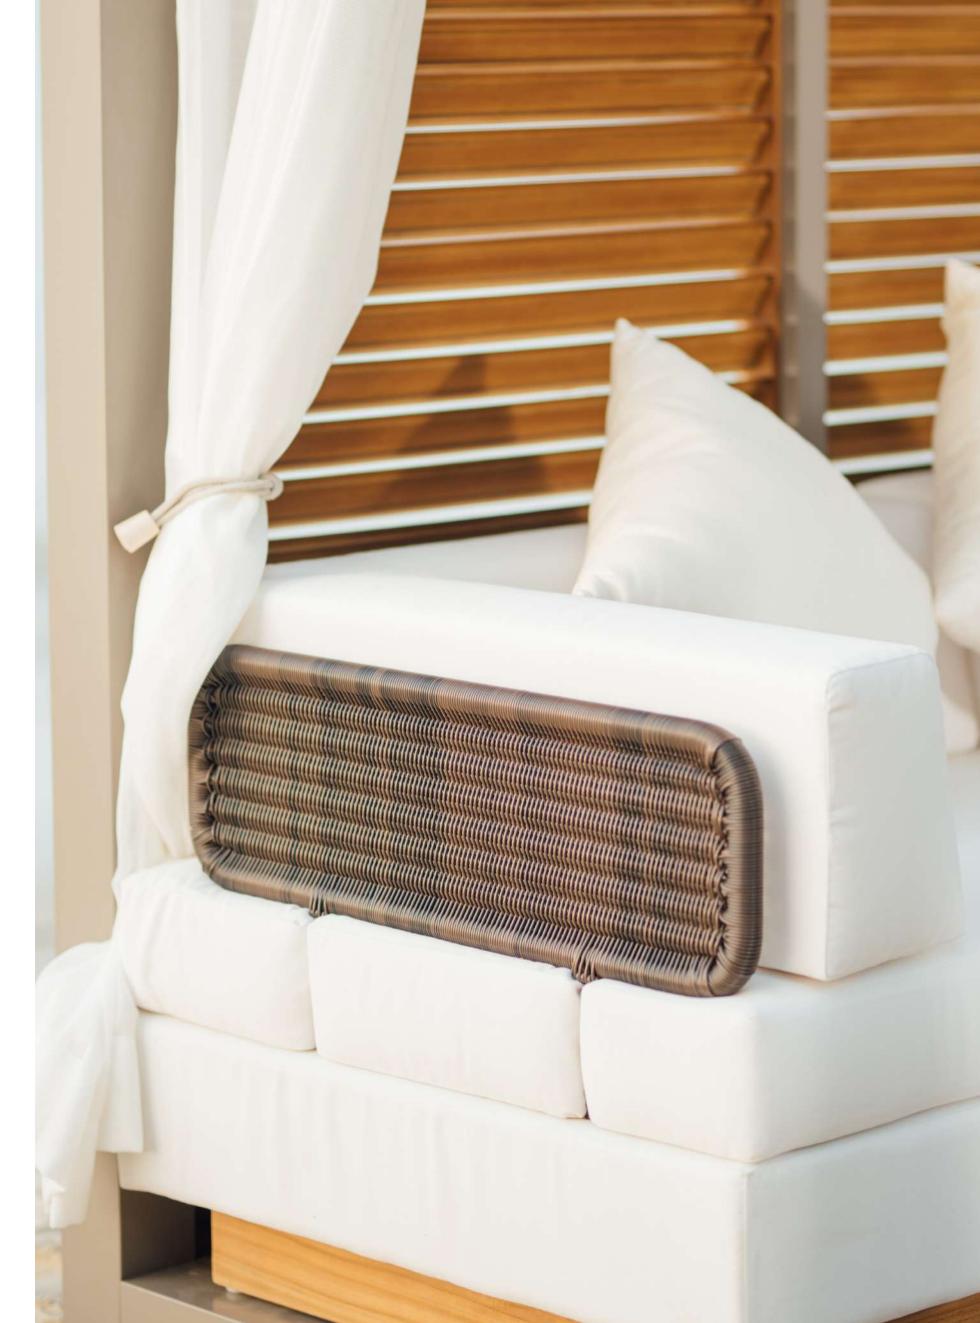

## ARUNIKA SOFA

#### Materials

Aluminium, solid teak wood, outdoor rope, outdoor fabric, quick dry foam.

#### **Dimensions**

200 cm in W x 150 cm in D x 67 cm in H.