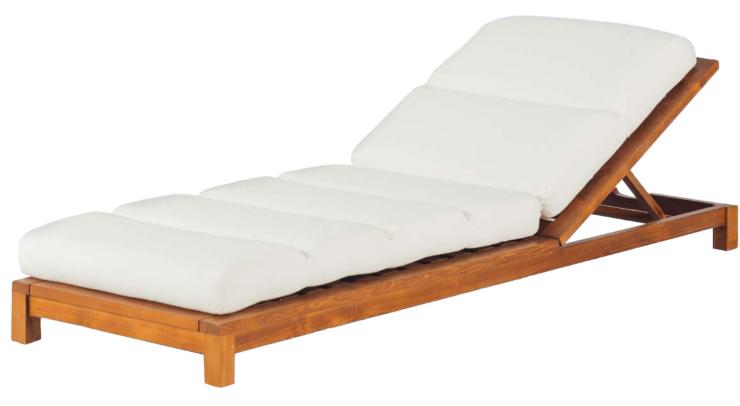

## ANDAKARA POOL LOUNGER

#### Materials

Aluminium, outdoor rope, outdoor fabric, quick dryfoam.

#### Dimensions

197 cm in W x 70 cm in D x 35 cm in H.

40 UNALOME ©2023 OUTDOOR COLLECTION