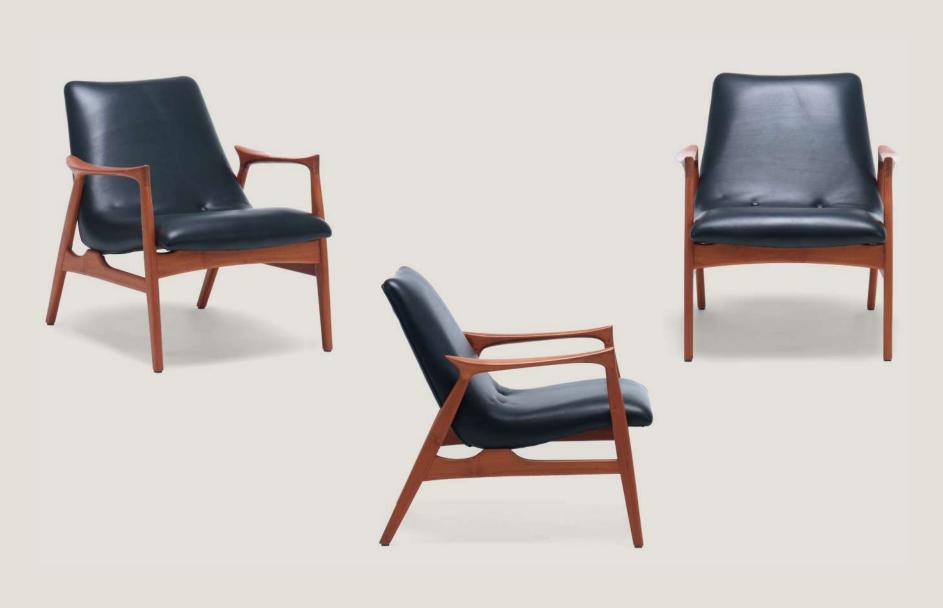

## SWASMITHA LOUNGE CHAIR

#### Materials

Solid teak wood, black genuine leather.

#### Dimensions

75 cm in W x 70 cm in D x 75 cm in H.