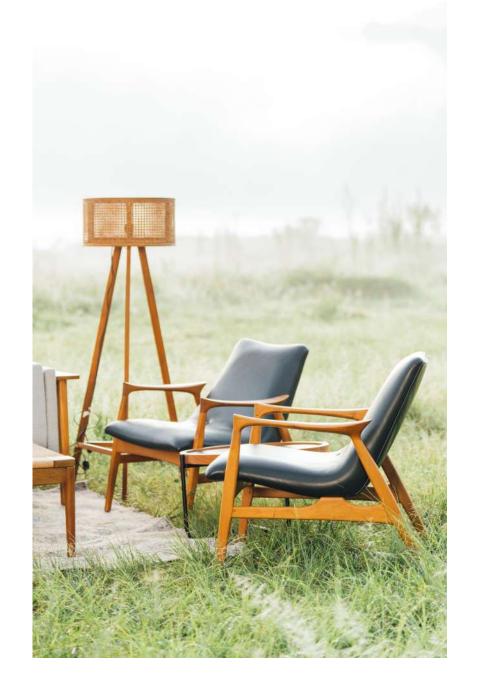

## SWASMITHA LOUNGE CHAIR

#### Materials

Solid teak wood, black genuine leather.

#### Dimensions

75 cm in W x 70 cm in D x 75 cm in H.

## ISHVARA STANDING LIGHT

## Materials Solid teak wood, rattan cover.

Dimensions

45 cm in W x 45 cm in D x 140 cm in H.