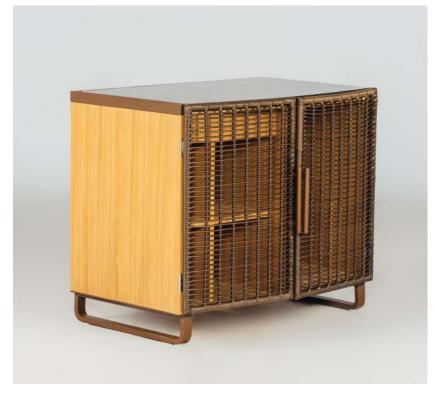

## ARUNIKA MINI BAR

#### Materials

Aluminium, solid teak wood, galaxy black granite, outdoor rope.

#### **Dimensions**

100 cm in W x 66,5 cm in D x 86 cm in H.