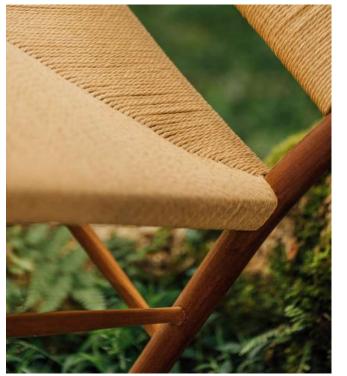

#### ALCARAZ LOUNGE CHAIR

Materials
Solid teak wood, synthetic rope.

Dimensions
55 cm in W x 50 cm in D x 85 cm in H.

#### **ALCARAZ DINING CHAIR**

Materials
Solid teak wood, synthetic rope.

Dimensions
50 cm in W x 50 cm in D x 85 cm in H.