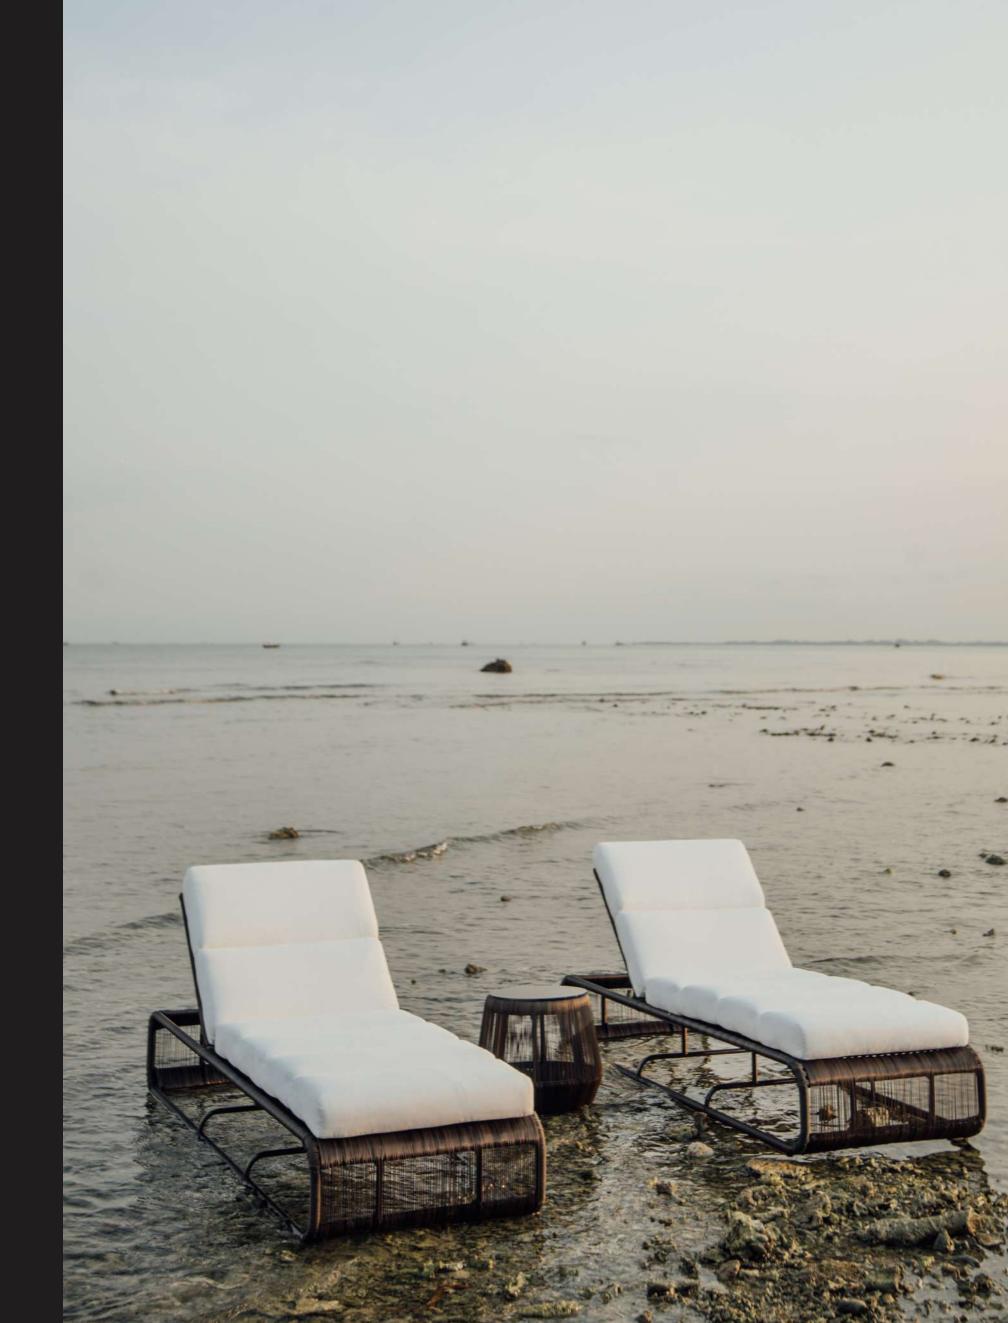

## ANDAKARA POOL LOUNGER

#### Materials

Aluminium, outdoor rope, outdoor fabric, quick dryfoam.

#### Dimensions

197 cm in W x 70 cm in D x 35 cm in H.

40 UNALOME ©2023 OUTDOOR COLLECTION