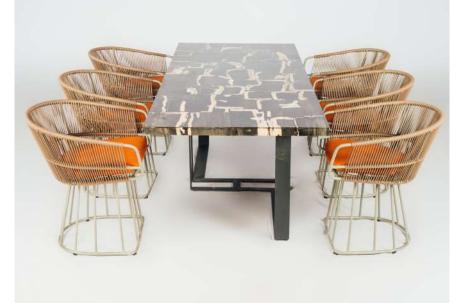

#### b. **DELILAH DINING TABLE**

#### Materials

Petrified wood top, aluminium base.

#### **Dimensions**

220 cm in W x 90 cm in D x 75 cm in H.

UNALOME ©2023 INDOOR COLLECTION