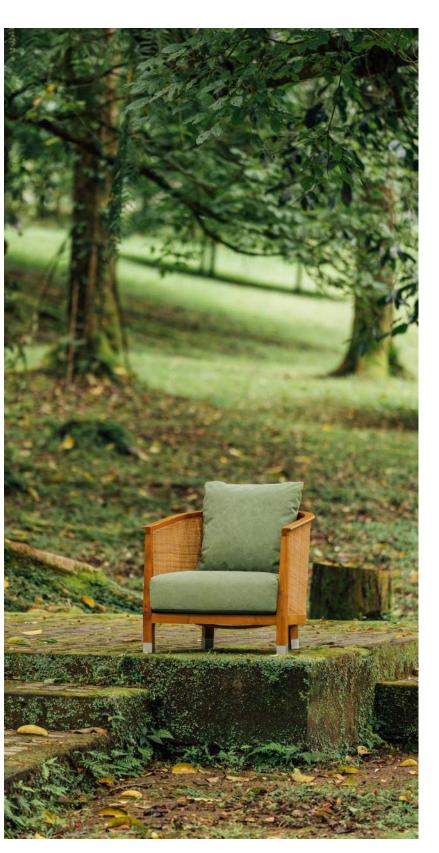

## WAMANA LOUNGE CHAIR

#### Materials

Solid teak wood, indoor foam, indoor fabric, genuine rattan.

#### Dimensions

75 cm in W x 75 cm in D x 83 cm in H.