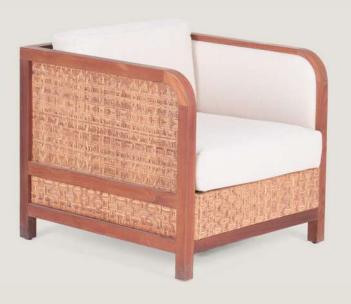

## WAMANA LOUNGE CHAIR

#### Materials

Solid teak wood, indoor foam, indoor fabric, genuine rattan.

#### Dimensions

75 cm in W x 75 cm in D x 83 cm in H.