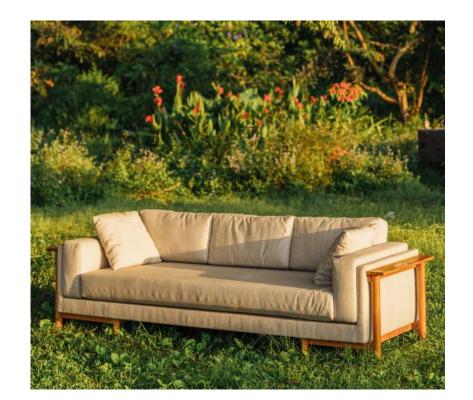

### BARUNA SOFA

#### Materials

Solid teak wood, indoor foam, indoor fabric.

#### **Dimensions**

260 cm in W x 86 cm in D x 70 cm in H.