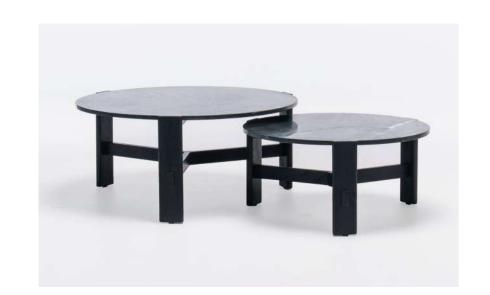

#### a. TETIA COFFEE TABLE

#### Materials

Mahogany wood, black painted frame, black granite stone.

#### **Dimensions**

80 cm in W  $\times$  80 cm in D  $\times$  40 cm in H.