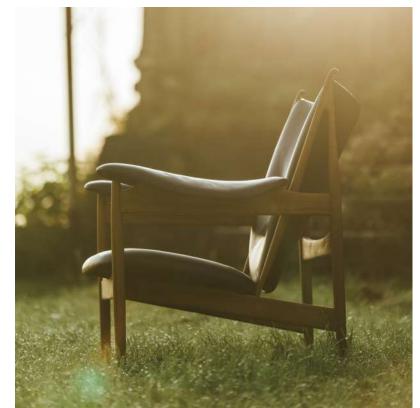

## SWASMITHA LOUNGE CHAIR

#### Materials

Solid teak wood, black genuine leather.

#### Dimensions

75 cm in W x 70 cm in D x 75 cm in H.