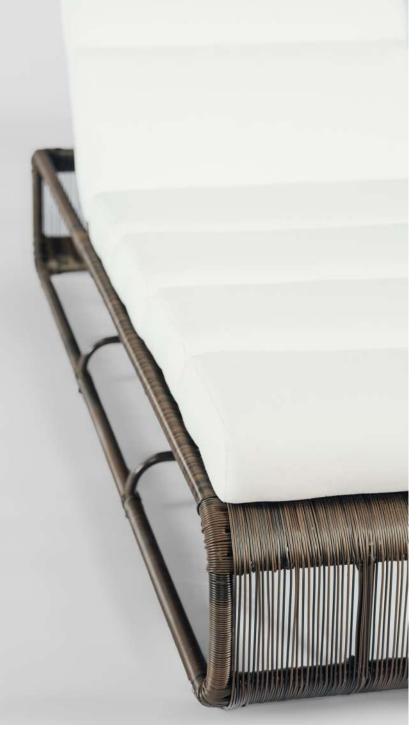

## ANDAKARA POOL LOUNGER

#### Materials

Aluminium, outdoor rope, outdoor fabric, quick dryfoam.

#### Dimensions

197 cm in W x 70 cm in D x 35 cm in H.

40 UNALOME ©2023 OUTDOOR COLLECTION