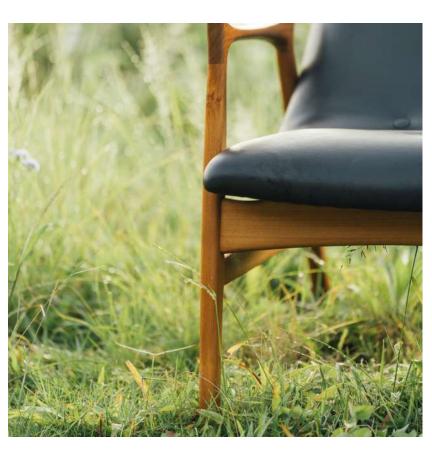

## SWASMITHA LOUNGE CHAIR

#### Materials

Solid teak wood, black genuine leather.

#### Dimensions

75 cm in W x 70 cm in D x 75 cm in H.