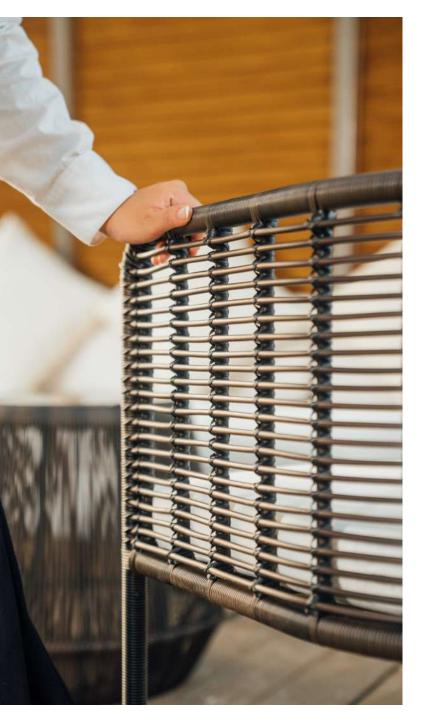

## BARUNA DINING CHAIR

#### Materials

Aluminium, outdoor rope, outdoor fabric, quick dryfoam.

#### Dimensions

60 cm in W x 70 cm in D x 65 cm in H.