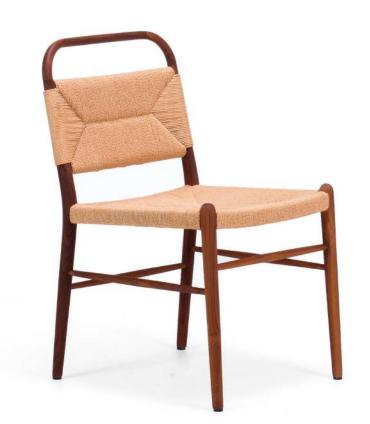

#### **ALCARAZ DINING CHAIR**

Materials
Solid teak wood, synthetic rope.

Dimensions
50 cm in W x 50 cm in D x 85 cm in H.