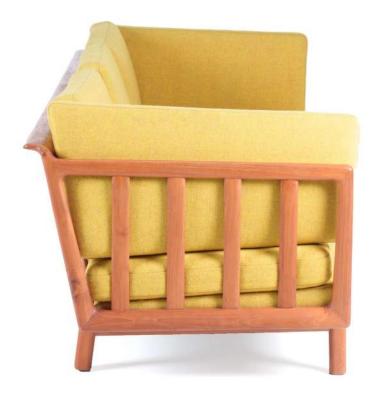

### BARUNA SOFA

#### Materials

Solid teak wood, indoor foam, indoor fabric.

#### **Dimensions**

260 cm in W x 86 cm in D x 70 cm in H.