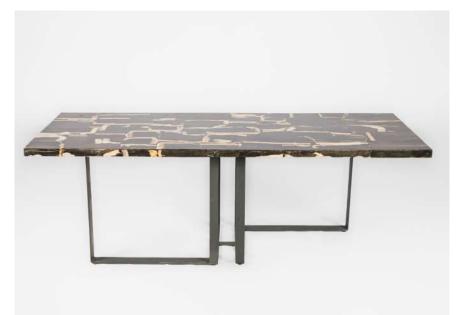

#### b. **DELILAH DINING TABLE**

#### Materials

Petrified wood top, aluminium base.

#### **Dimensions**

220 cm in W x 90 cm in D x 75 cm in H.

UNALOME ©2023 INDOOR COLLECTION