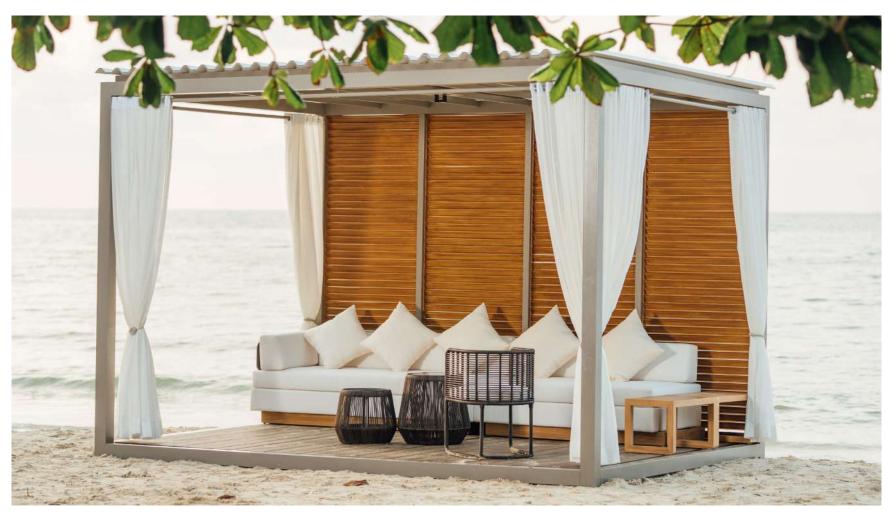

## ARUNIKA CABANA SET

- a. ARUNIKA SOFA
- b. ARUNIKA RACTANGLE SIDE TABLE
- c. ARUNIKA LOUNGE CHAIR
- d. ARUNIKA ROUND COFFEE TABLE
- e. ARUNIKA MINI BAR