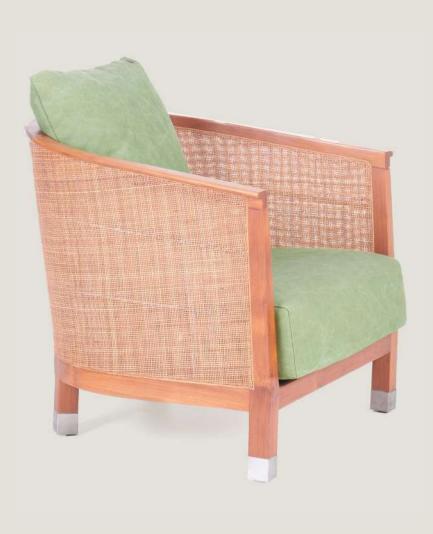

## SWASMITHA LOUNGE CHAIR

#### Materials

Solid teak wood, black genuine leather.

#### Dimensions

75 cm in W x 70 cm in D x 75 cm in H.