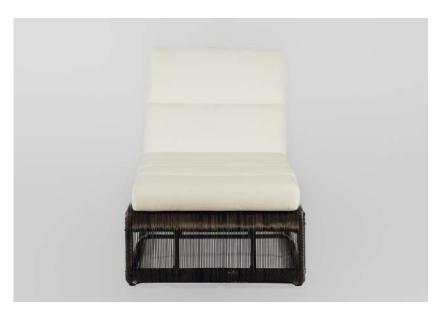

## ANDAKARA POOL LOUNGER

#### Materials

Aluminium, outdoor rope, outdoor fabric, quick dryfoam.

#### Dimensions

197 cm in W x 70 cm in D x 35 cm in H.

40 UNALOME ©2023 OUTDOOR COLLECTION