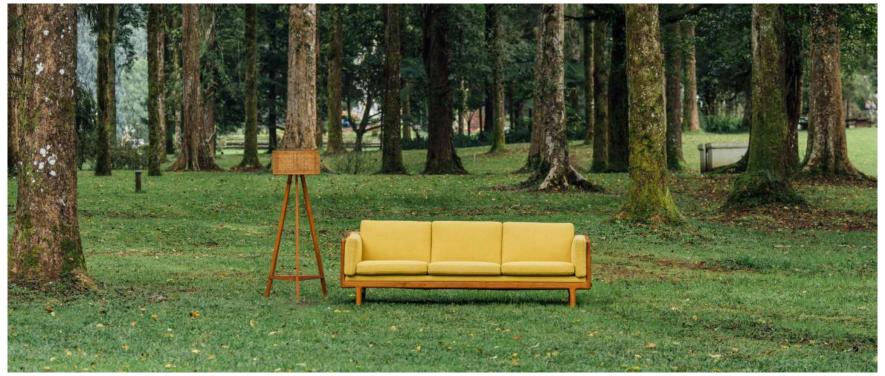

### BARUNA SOFA

#### Materials

Solid teak wood, indoor foam, indoor fabric.

#### **Dimensions**

260 cm in W x 86 cm in D x 70 cm in H.