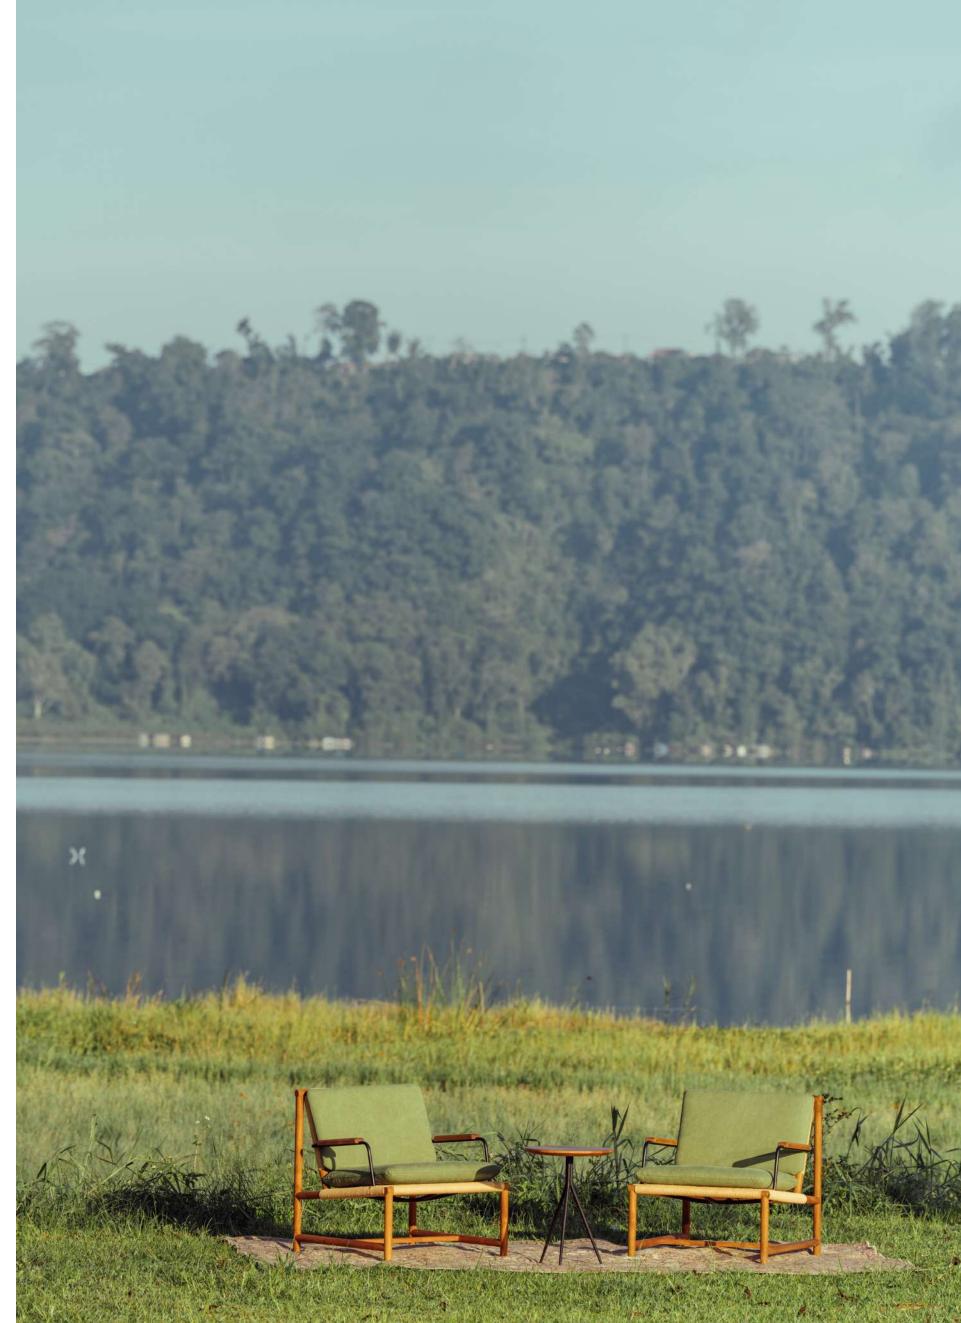

## WAMANA LOUNGE CHAIR

#### Materials

Solid teak wood, indoor foam, indoor fabric, genuine rattan.

#### Dimensions

75 cm in W x 75 cm in D x 83 cm in H.