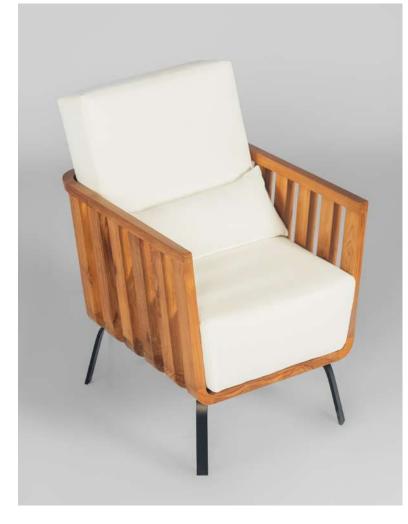

## KALKI LOUNGE CHAIR

#### Materials

Solid teak wood, genuine rattan, indoor foam, indoor fabric, aluminum detail.

#### Dimensions

75 cm in W x 75 cm in D x 83 cm in H.