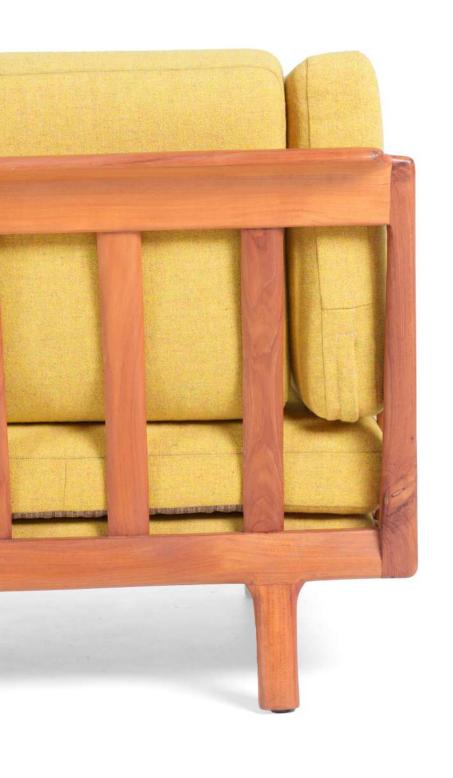

### BARUNA SOFA

#### Materials

Solid teak wood, indoor foam, indoor fabric.

#### **Dimensions**

260 cm in W x 86 cm in D x 70 cm in H.