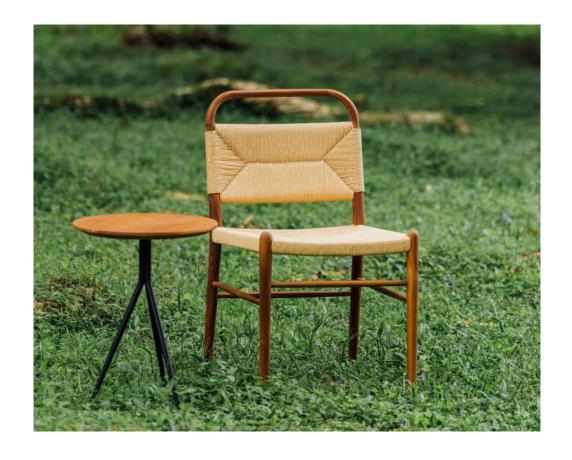

#### ALCARAZ LOUNGE CHAIR

Materials
Solid teak wood, synthetic rope.

Dimensions
55 cm in W x 50 cm in D x 85 cm in H.