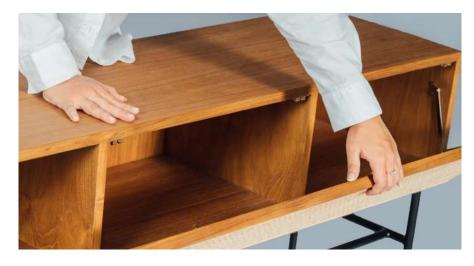

## VERMILLION SHELF

#### Materials

Solid teak wood.

#### Dimensions

120 cm in W x 45 cm in D x 180 cm in H.