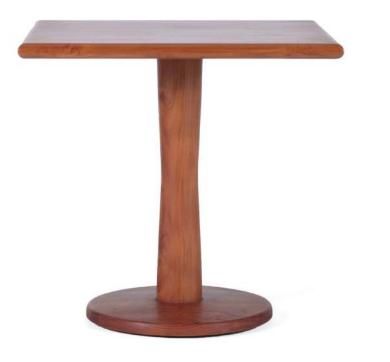

## ISHVARA TABLE

#### Materials

Solid teak wood, synthetic rope.

#### Dimensions

80 cm in W x 70 cm in D x 40 cm in H.