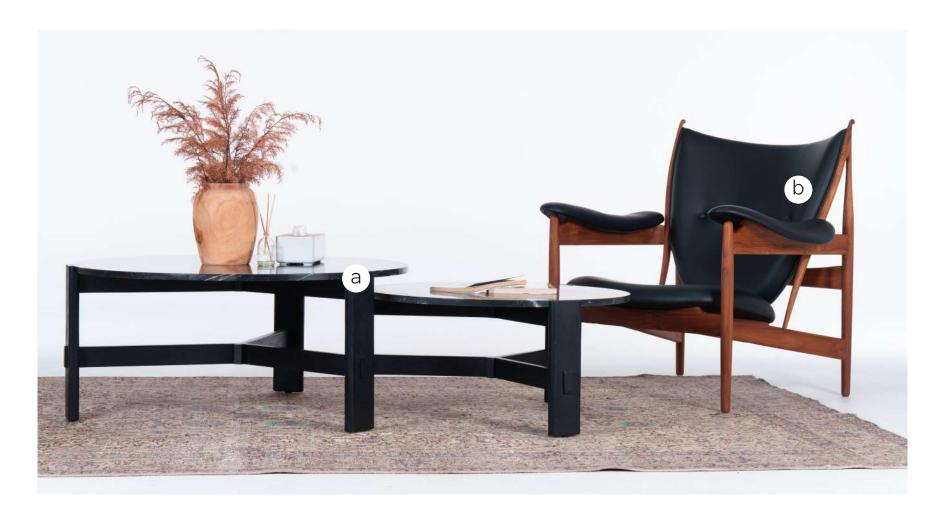

## TETIA LOUNGE CHAIR

TETIA COFFEE TABLE

#### a. TETIA COFFEE TABLE

#### Materials

Mahogany wood, black painted frame, black granite stone.

#### **Dimensions**

80 cm in W  $\times$  80 cm in D  $\times$  40 cm in H.

#### b. TETIA LOUNGE CHAIR

#### Materials

Aluminium, solid teak wood, conrate

#### **Dimensions**

100 cm in W x 80 cm in D x 95 cm in H.

UNALOME ©2023 INDOOR COLLECTION