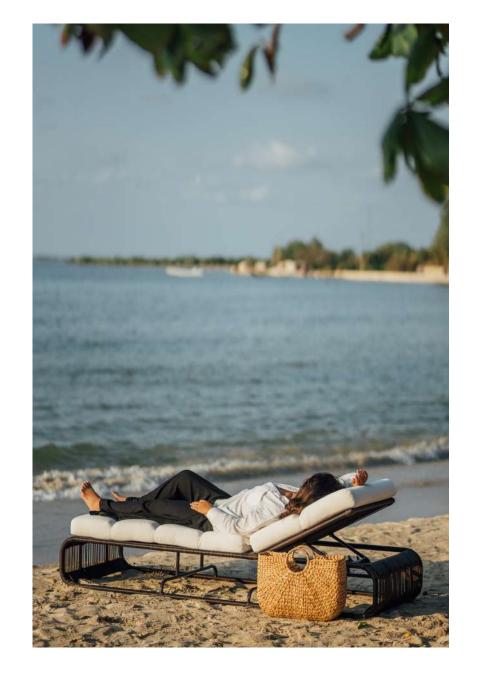

## ANDAKARA POOL LOUNGER

#### Materials

Aluminium, outdoor rope, outdoor fabric, quick dryfoam.

#### Dimensions

197 cm in W x 70 cm in D x 35 cm in H.

40 UNALOME ©2023 OUTDOOR COLLECTION