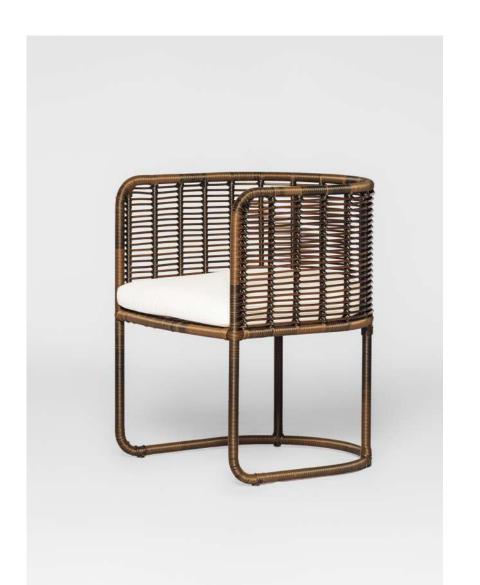

## BARUNA DINING CHAIR

#### Materials

Aluminium, outdoor rope, outdoor fabric, quick dryfoam.

#### Dimensions

60 cm in W x 70 cm in D x 65 cm in H.