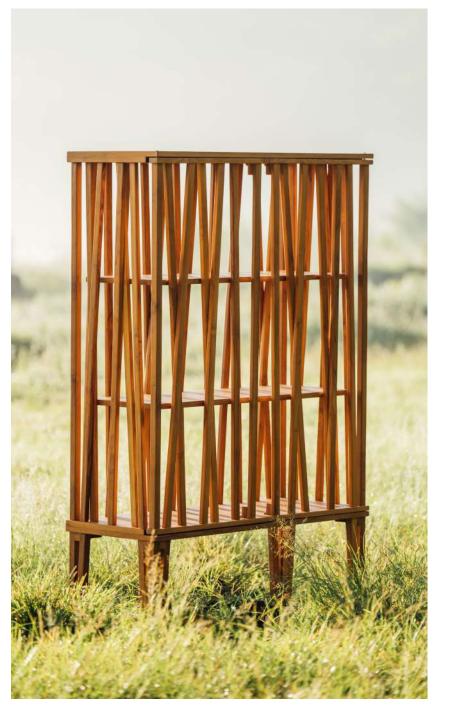

## VERMILLION SHELF

#### Materials

Solid teak wood.

#### Dimensions

120 cm in W x 45 cm in D x 180 cm in H.