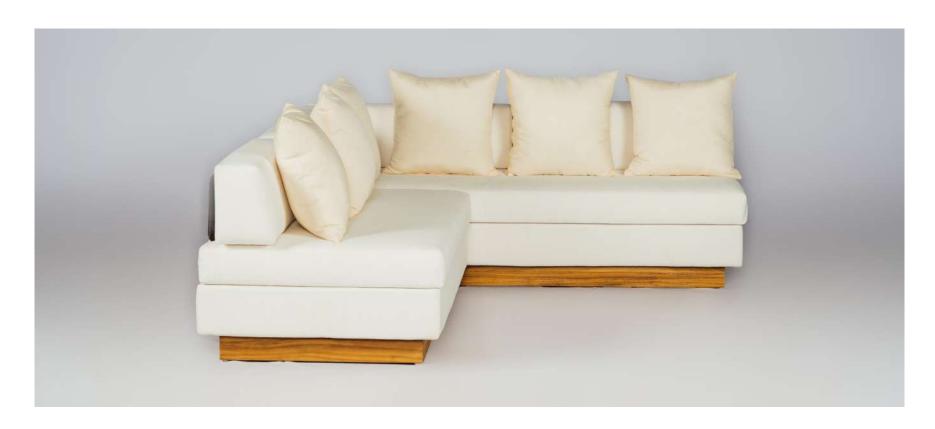

### BARUNA SOFA

#### Materials

Solid teak wood, indoor foam, indoor fabric.

#### **Dimensions**

260 cm in W x 86 cm in D x 70 cm in H.