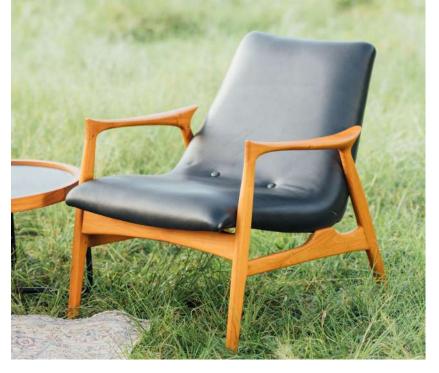

## SWASMITHA LOUNGE CHAIR

#### Materials

Solid teak wood, black genuine leather.

#### Dimensions

75 cm in W x 70 cm in D x 75 cm in H.