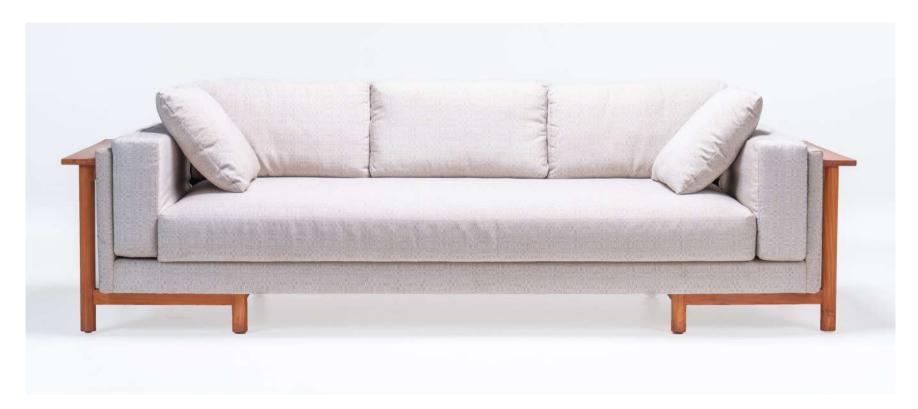

### BARUNA SOFA

#### Materials

Solid teak wood, indoor foam, indoor fabric.

#### **Dimensions**

260 cm in W x 86 cm in D x 70 cm in H.