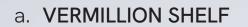

## VERMILLION SHELF

#### Materials

Solid teak wood.

#### Dimensions

120 cm in W x 45 cm in D x 180 cm in H.