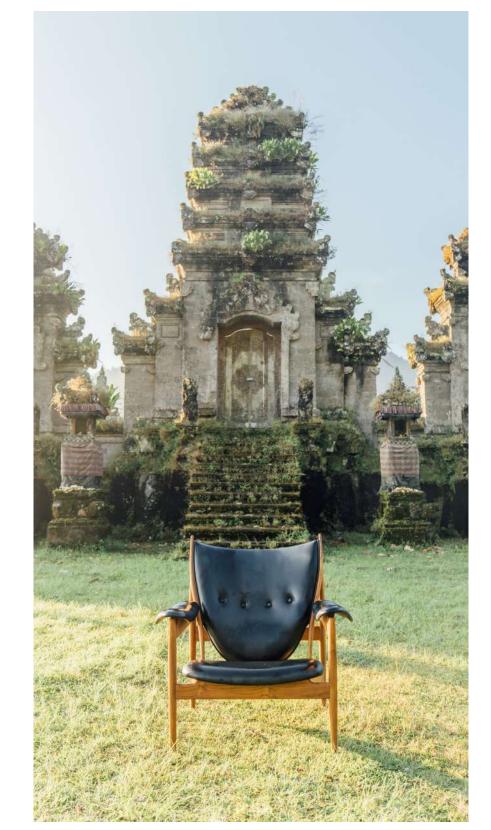

## SWASMITHA LOUNGE CHAIR

#### Materials

Solid teak wood, black genuine leather.

#### Dimensions

75 cm in W x 70 cm in D x 75 cm in H.