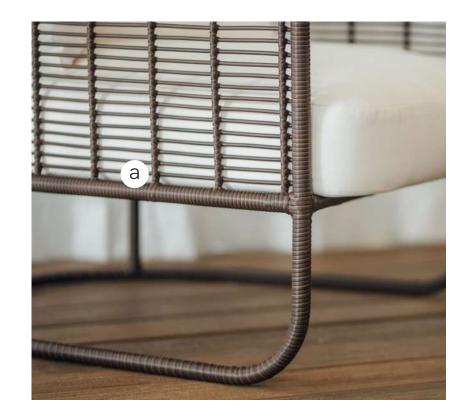

## a. ARUNIKA LOUNGE CHAIR

#### Materials

Aluminium, outdoor rope, outdoor fabric, quick dry foam.

#### **Dimensions**

86 cm in W x 90,4 cm in D x 72 cm in H.