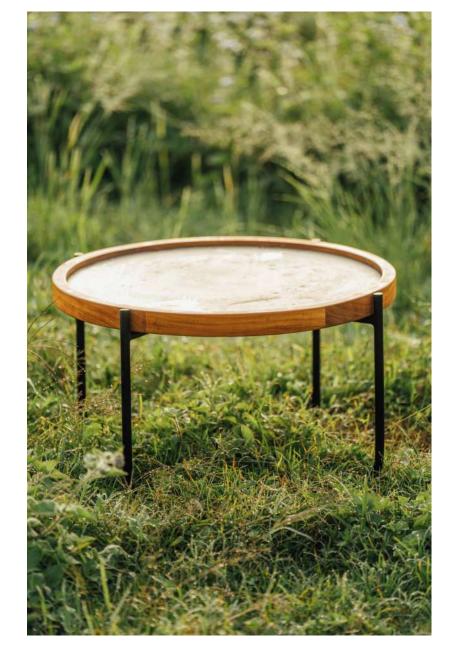

## SWASMITHA COFFEE TABLE

#### Materials

Aluminium, solid teak wood, conrate top.

#### Dimensions

60 cm in W x 60 cm in D x 30 cm in H.