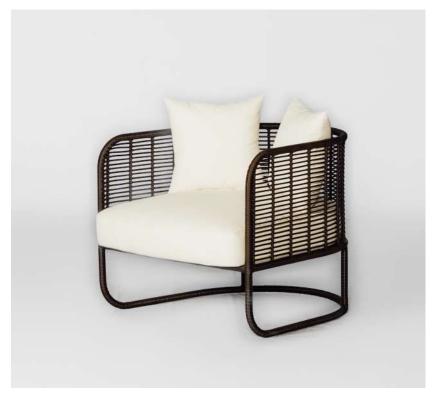

## WAMANA LOUNGE CHAIR

#### Materials

Solid teak wood, indoor foam, indoor fabric, genuine rattan.

#### Dimensions

75 cm in W x 75 cm in D x 83 cm in H.