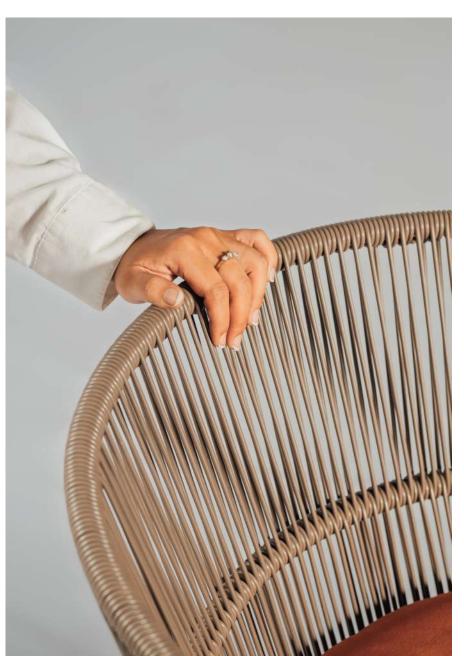

#### **ALCARAZ DINING CHAIR**

Materials
Solid teak wood, synthetic rope.

Dimensions
50 cm in W x 50 cm in D x 85 cm in H.