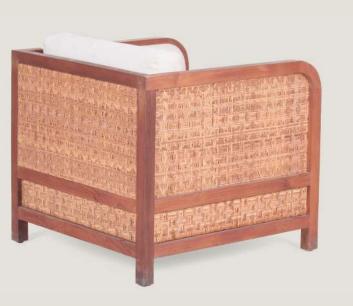

## WAMANA LOUNGE CHAIR

#### Materials

Solid teak wood, indoor foam, indoor fabric, genuine rattan.

#### Dimensions

75 cm in W x 75 cm in D x 83 cm in H.