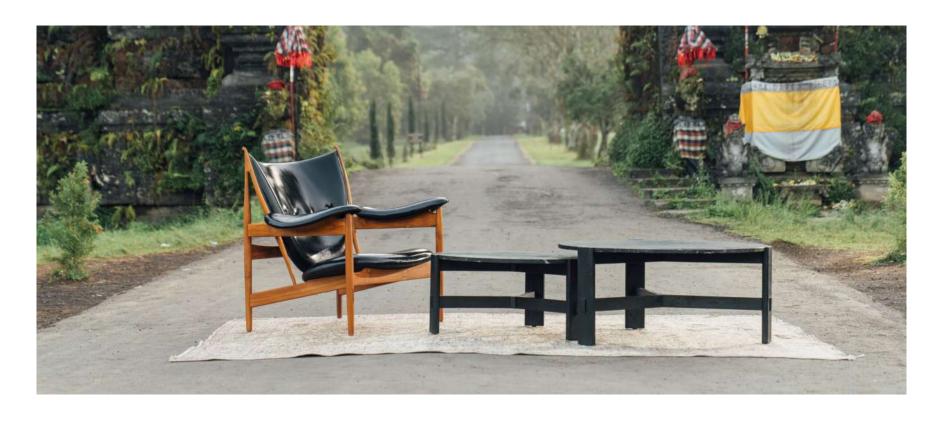

## SWASMITHA LOUNGE CHAIR

#### Materials

Solid teak wood, black genuine leather.

#### Dimensions

75 cm in W x 70 cm in D x 75 cm in H.

## SWASMITHA COFFEE TABLE

#### Materials

Aluminium, solid teak wood, conrate top.

#### Dimensions

60 cm in W x 60 cm in D x 30 cm in H.